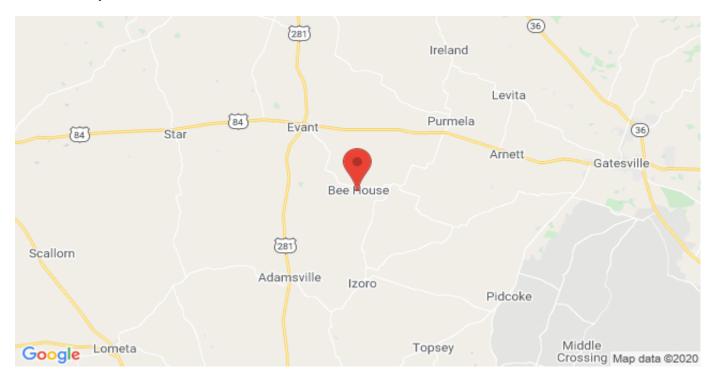

## **Driving Directions:**

From Evant go south on FM 183 8 miles then turn right on FM 183 Loop and go .5 miles and then turn left on CR 154 and then the house will be on your right.