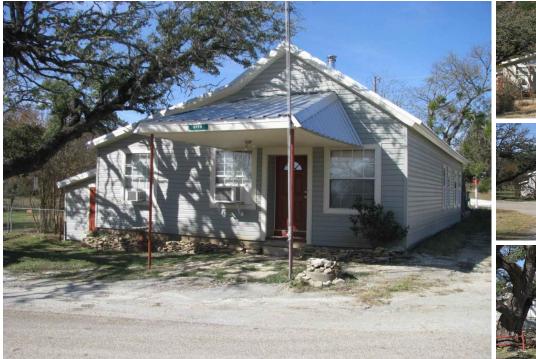

## 4 Br 2 Ba Home on 2.8 Acres south of Evant

Burks Real Estate | 254-471-5738 | burks@centex.net

4 Br 2 Ba frame home that has been remodeled setting on 2.167 acres. The living room has a wood burning stove and the master bedroom is right off the living room, the master bath has a claw foot tub and a nice size walk in closet. The kitchen and dining room are one room with 10 ft. breakfast bar and wood ceiling in the dining room. The property is completely fenced with nice views, mature trees (pecan & Live Oaks) and there is a 20 ft x 20 ft pole barn. The property is centrally located being approx. 30 minutes from Gatesville, Lampasas, Hamilton and Copperas Cove.

## 3499 County Road 154 Evant, Texas 76525