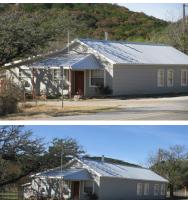

## 4 Br 2 Ba Home on 2.8 Acres south of Evant

Burks Real Estate | 254-471-5738 | burks@centex.net

4 Br 2 Ba frame home that has been remodeled setting on 2.167 acres. The living room has a wood burning stove and the master bedroom is right off the living room, the master bath has a claw foot tub and a nice size walk in closet. The kitchen and dining room are one room with 10 ft. breakfast bar and wood ceiling in the dining room. The property is completely fenced with nice views, mature trees (pecan & Live Oaks) and there is a 20 ft x 20 ft pole barn. The property is centrally located being approx. 30 minutes from Gatesville, Lampasas, Hamilton and Copperas Cove.