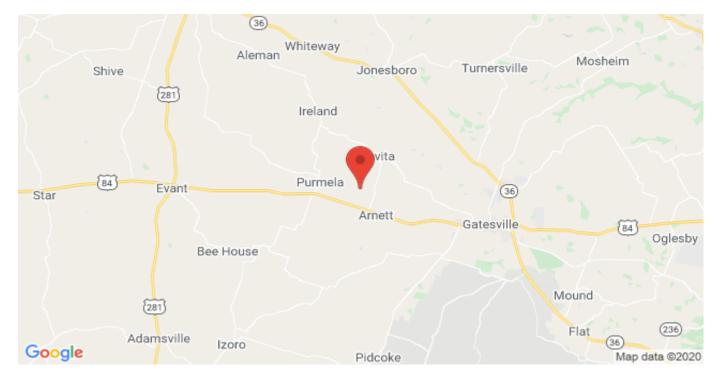

Property, Undeveloped Land

**Driving Directions:** 

From Evant go 11 miles to Purmela, TX then turn left on FM 932 and go 2 miles then turn right on CR 100 and go 3.5 miles and the property will be on your right.

TBD County Road 100 Purmela, Texas 76566