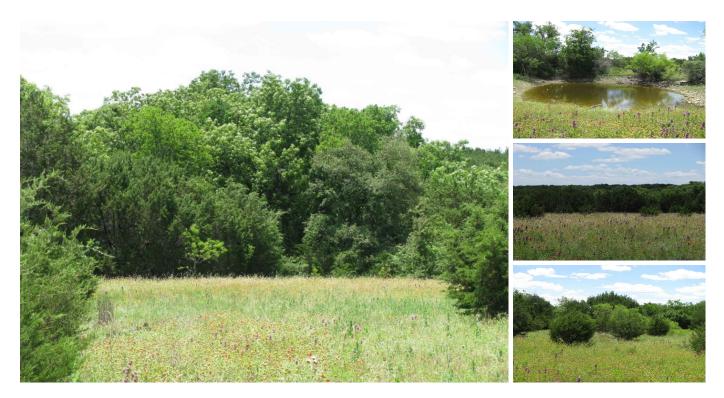

## 20 acres just east of Purmela TX on CR 100

Burks Real Estate | 254-471-5738 | burks@centex.net

20 acres west of Gatesville, TX in Coryell County on CR 100. The property has good tree cover with rolling terrain and paved county road frontage. The property has several nice building sites. You will need to check with Multi-County Water Supp;y on the availability of a water meter. The property is approx. 15 minutes from Gatesville, TX. Price: \$125,463 Acres: 20 County: Coryell City: Purmela State: Texas Property Type: Hunting Land, Recreational