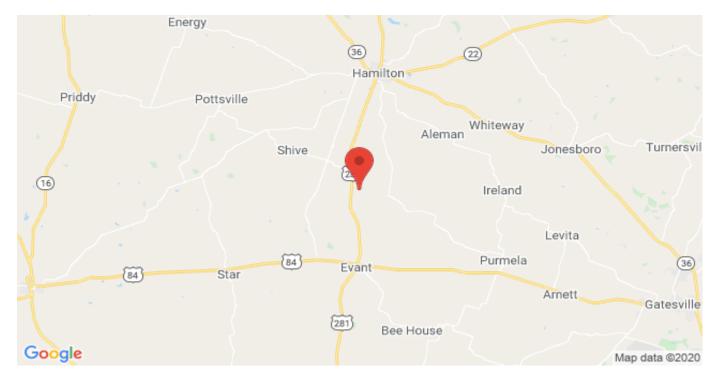

## **Driving Directions:**

From Evant go north on Hwy 281 approx. 6 miles then turn right on Cr 415 and go 1/2 mile then the property will be on your right.

750 County Road 415 Evant, Texas 76525