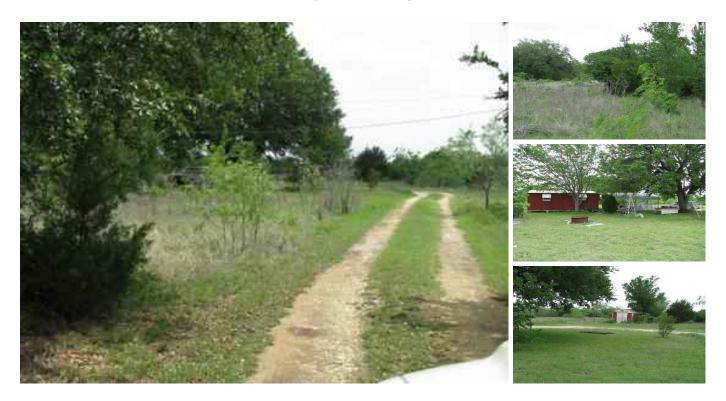

## 20.28 acres in Hamilton County, Texas

Burks Real Estate | 254-471-5738 | burks@centex.net

20 acres north of Evant, Tx in Hamilton County with small cabin, 1 well and 1 stock tank. The property has good tree cover with rolling terrain. There are some nice home sites on the property with some good views to the south. The property is located on Cr 415.