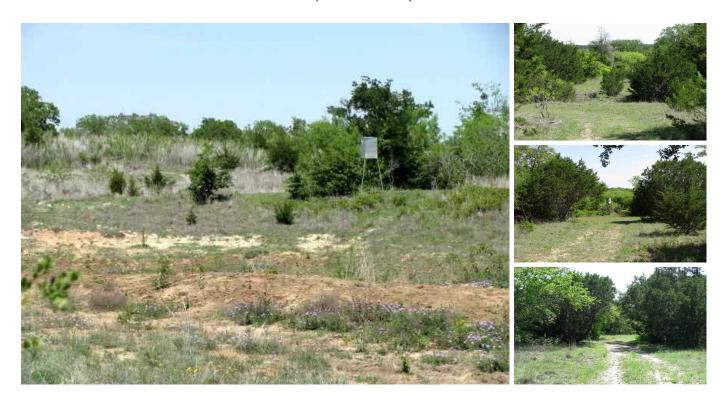

## 20.33 acres in Hamilton County, Texas

Burks Real Estate | 254-471-5738 | burks@centex.net

20.33 arces north of Evant, TX in Hamilton County with rolling terrain and good tree cover. The property has Coop-Water, 1 well and electricity. Make a great home site or nice weekend get away.

School District: Evant I. S. D. Water: Coop-Water & 1 well

Terrain: Rolling with good tree cover

County: Hamilton

Terms: Cash or Third Party Financing

Price: \$93,500

Acres: 20

County: Hamilton

City: Evant