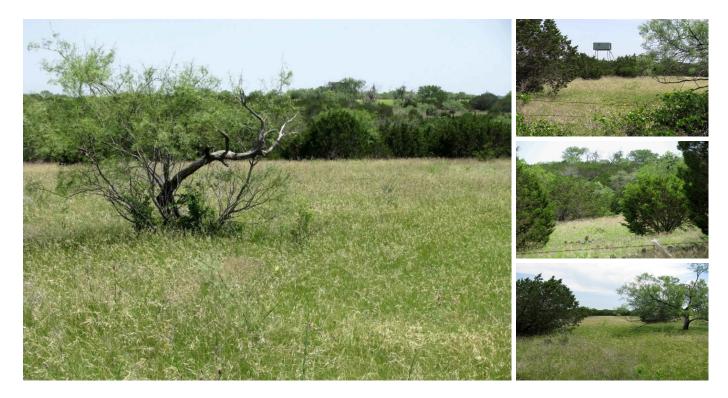

## 20.00 acres in Coryell County, Texas

Burks Real Estate | 254-471-5738 | burks@centex.net

20 acres west of Gatesville, TX in Coryell County on CR 100. The property has good tree cover with rolling terrain and paved county road frontage. The property has several nice building sites.

School District: Gatesville I. S. D. Water: Community water available Terrain: Rolling with good tree cover County: Coryell Terms: Cash or Third Party Financing Price: \$97,000 Acres: 20 County: Coryell City: Gatesville State: Texas Property Type: Farms, Ranches