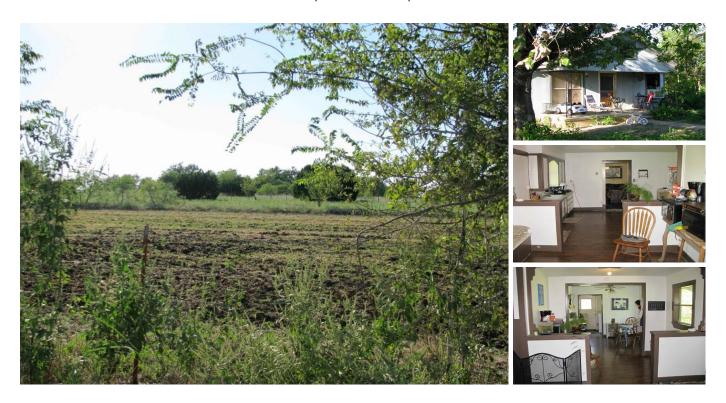

## 20 Acres east of Hamilton, TX on CR 412

Burks Real Estate | 254-471-5738 | burks@centex.net

20 acres with 3 Br 2 Ba frame house located on CR 412 east of Hamilton, TX. The house is an older home that needs to be updated and it has approx. 1344 sq. ft. of living space. The property has approx. 5 acres of farmland and scattered tree cover. The property is approx. 8 miles east of Hamilton and 20 miles west of Gatesville, TX.

Price: \$90,000

Acres: 20

County: Hamilton

City: Hamilton

State: Texas

Property Type: Hunting

Land, Ranches, Residential Property