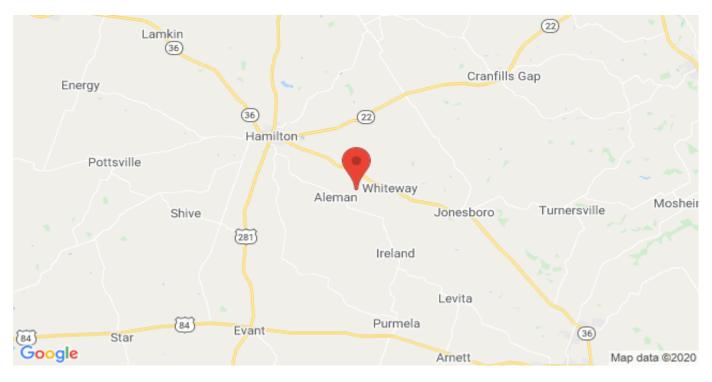

## **Driving Directions:**

From Hamilton, TX go east on Hwy 36 7.7 miles turn right on CR 412 and go 1.2 miles the property will be on your right.