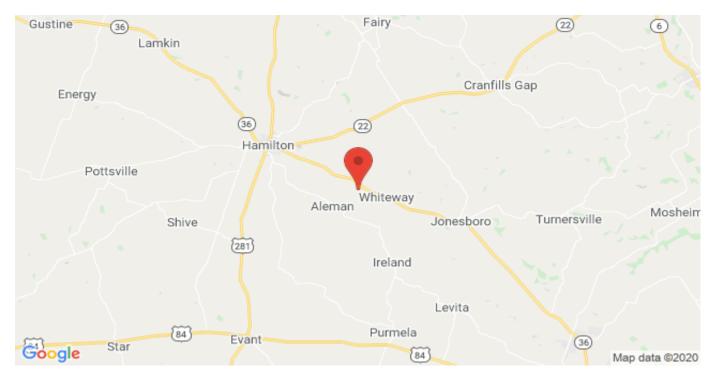

## **Driving Directions:**

From the Court House in Hamilton, TX go east on Hwy 36 approx. 8 miles and the property will be on the right hand side and on the east side of CR 412.

Hwy 36 & Cr 412 Hamilton, Texas 76531