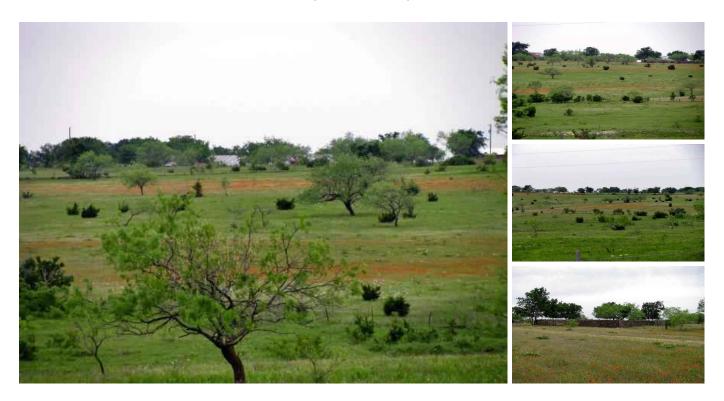

## 212 acres in Hamilton County, Texas

Burks Real Estate | 254-471-5738 | burks@centex.net

212 acres east of Hamilton, TX on Hwy 36 and CR 412. The property has rolling terrain with scattered tree cover. The property has 2 stock tanks, 1 well and new fencing around most of the property. There is an old rock fence corral and approx. 40 acres of farmland. The property is priced to sell at \$1975 per acre.

\*School District: Jonesboro I. S. D. \*Water: 1 well & 2 stock Tanks

\*Terrain: Rolling
\*County: Hamilton

\*Terms: Cash or Third Party Financing

Price: \$418,700

Acres: 212

County: Hamilton

City: Hamilton