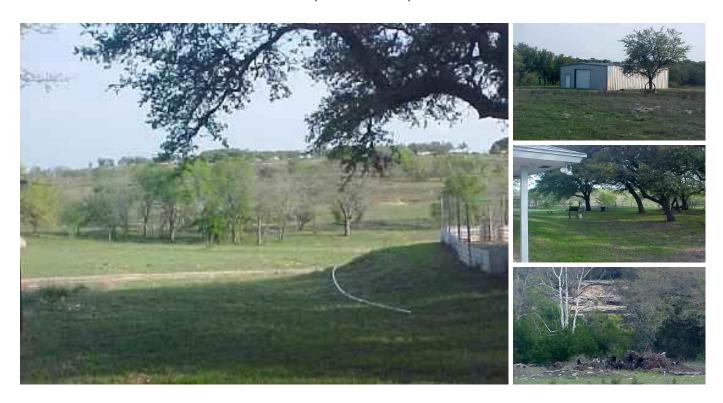

## 216 acres in Coryell County, Texas

Burks Real Estate | 254-471-5738 | burks@centex.net

216 acres with a very nice 3 br 2 ba rock house that was built in 2001. The house has a fire place, ceremic tile through out the house, built in stove & microwave. The house is setting on a hill overlooking a nice valley from the back yard. The metal building on the property is a 30' x 40' Mueller building with a concrete floor. The property has a small set of metal cattle pens & the fences on the property range from good to fair. The terrain on the property is rolling with 3 seasonal creeks running through the property with small bluffs along the creek in some areas & the property has excellent tree cover. The property has an abundants of wildlife (deer, dove, turkey & hogs).