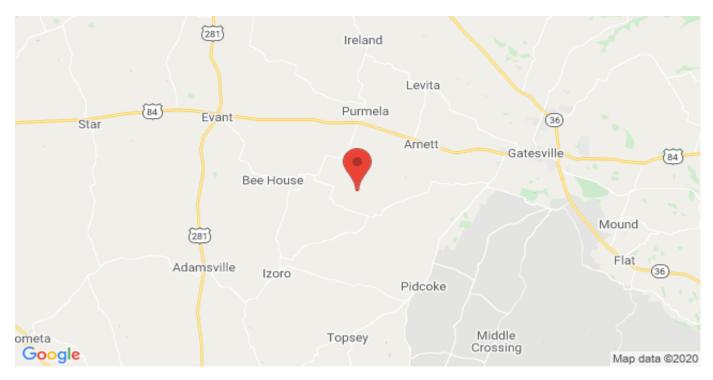

## **Driving Directions:**

From Evant go south on Fm 183 10 miles to Pearl, TX then turn right on Cr 139 then go 1 1/2 miles then turn left on Cr 137 and go 1 1/2 mile then lane going to property will be on your right.

6451 Cr 137 Gatesville, Texas 76528