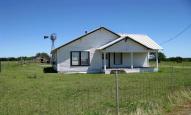

## 217 acres North of Evant, TX

Burks Real Estate | 254-471-5738 | burks@centex.net

217 +/- acres north of Evant, Tx in Hamilton County. The property has an old 3 Br 1 Ba frame house that has been used as a hunting cabin. The ranch has 1 windmill well, Multi-County Water Meter, 4 stock tanks and Henderson Creek running through the property. The ranch has a rock barn that is approx. 100 ft. x 25 ft. with pipe cattle pens, and a nice 40 ft. X 60 ft. metal building with concrete floor and 3 roll up doors. The property has approx. 15 acres of improved grasses. The exterior & interior fencing on the property is in excellent condition. The property is in the Evant ISD Scholl District. The property taxes are Approx. \$800 per year. The property is approx. 1.5 hours from Austin & approx. 2.5 hours from Dallas-Ft.Worth.