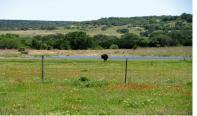

## 217 acres North of Evant, TX

Burks Real Estate | 254-471-5738 | burks@centex.net

217 +/- acres north of Evant, Tx in Hamilton County. The property has an old 3 Br 1 Ba frame house that has been used as a hunting cabin. The ranch has 1 windmill well, Multi-County Water Meter, 4 stock tanks and Henderson Creek running through the property. The ranch has a rock barn that is approx. 100 ft. x 25 ft. with pipe cattle pens, and a nice 40 ft. X 60 ft. metal building with concrete floor and 3 roll up doors. The property has approx. 15 acres of improved grasses. The exterior & interior fencing on the property is in excellent condition. The property is in the Evant ISD Scholl District. The property taxes are Approx. \$800 per year. The property is approx. 1.5 hours from Austin & approx. 2.5 hours from Dallas-Ft.Worth.