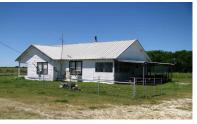

## 217 acres North of Evant, TX

Burks Real Estate | 254-471-5738 | burks@centex.net

217 +/- acres north of Evant, Tx in Hamilton County. The property has an old 3 Br 1 Ba frame house that has been used as a hunting cabin. The ranch has 1 windmill well, Multi-County Water Meter, 4 stock tanks and Henderson Creek running through the property. The ranch has a rock barn that is approx. 100 ft. x 25 ft. with pipe cattle pens, and a nice 40 ft. X 60 ft. metal building with concrete floor and 3 roll up doors. The property has approx. 15 acres of improved grasses. The exterior & interior fencing on the property is in excellent condition. The property is in the Evant ISD Scholl District. The property taxes are Approx. \$800 per year. The property is approx. 1.5 hours from Austin & approx. 2.5 hours from Dallas-Ft.Worth.