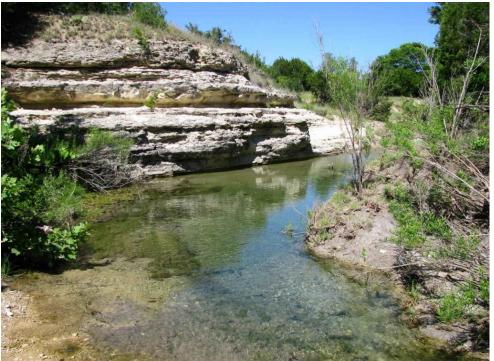

## 217 acres North of Evant, TX

Burks Real Estate | 254-471-5738 | burks@centex.net

217 +/- acres north of Evant, Tx in Hamilton County. The property has an old 3 Br 1 Ba frame house that has been used as a hunting cabin. The ranch has 1 windmill well, Multi-County Water Meter, 4 stock tanks and Henderson Creek running through the property. The ranch has a rock barn that is approx. 100 ft. x 25 ft. with pipe cattle pens, and a nice 40 ft. X 60 ft. metal building with concrete floor and 3 roll up doors. The property has approx. 15 acres of improved grasses. The exterior & interior fencing on the property is in excellent condition. The property is in the Evant ISD Scholl District. The property taxes are Approx. \$800 per year. The property is approx. 1.5 hours from Austin & approx. 2.5 hours from Dallas-Ft.Worth.