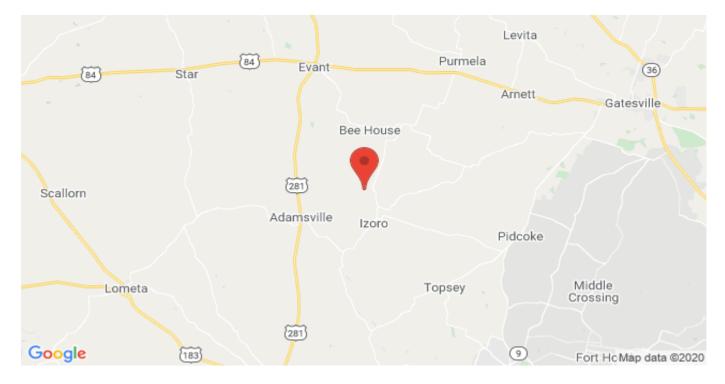

**Driving Directions:** 

From Evant go 10 miles to Pearl, TX then turn right on FM 1690 and go 6.1 miles and then turn right on Blakley Road and then go 1 mile and the property will be on your right.

Blakley Road Gatesville, Texas 76528