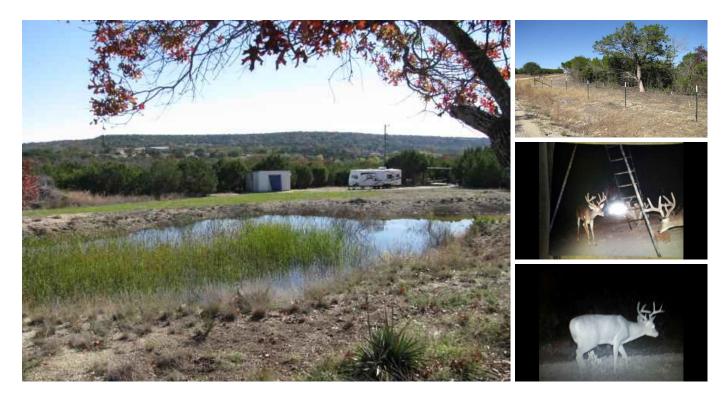

## 22.20 acres in Coryell County, Texas

Burks Real Estate | 254-471-5738 | burks@centex.net

22.2 acres in Coryell County on Blakley Road. The property has a small cabin, travel trail and covered patio. Everything will convey with the property except some personal items. The property has electricity and a small pond. The property has rolling terrain with good tree cover and lots of wildlife. The property is centrally located being only about 30 minutes from Gatesville, Lampasas and Copperas Cove.

Property & Lot Details:

\*Mountain View \*Evant ISD \*Patio \*Pond \*Electricity \*Travel Trailer \*Cabin Price: \$123,000 Acres: 22 County: Coryell City: Gatesville State: Texas Property Type: Farms, Ranches