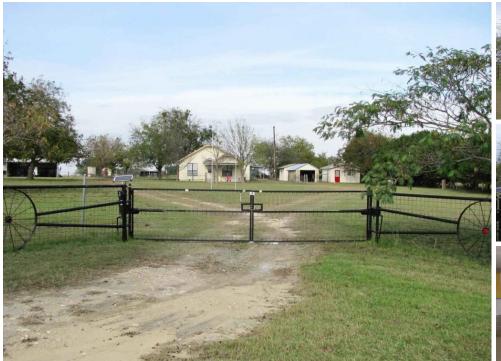

## 22 acres with 2 Br 1.5 Ba Home North of Evant, TX

Burks Real Estate | 254-471-5738 | burks@centex.net

22.666 acres with 2 Br 1 1/2 Ba home north of Evant, TX in Hamilton County on CR 417. This is a very nice home that has been well maintained. The property has Multi-County Water, 1 well 100 ft deep, 2 barns and 3 out buildings. The property has good fences and is cross fenced with water piped to each pasture. The property is conveniently located being 12 miles from Hamilton, 29 miles from Gatesville and 34 miles from Lampasas. The property is in the Evant ISD School District and the 2017 property taxes are approx \$1725.

Price: \$248,500

Acres: 23

County: Hamilton

City: Evant

State: Texas

Property Type: Horse Property, Recreational Property, Residential

Property

## 493 County Road 417 Evant, Texas 76525