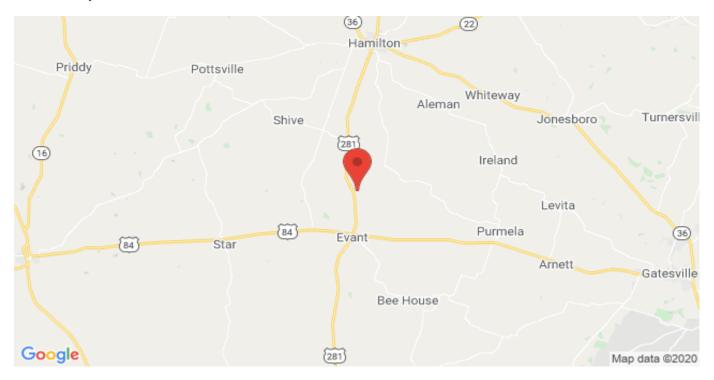

## **Driving Directions:**

From Evant go north on Hwy 281 4 miles then turn right on County Road 417 and go 1/2 mile then the property will be on your left.

## 493 County Road 417 Evant, Texas 76525