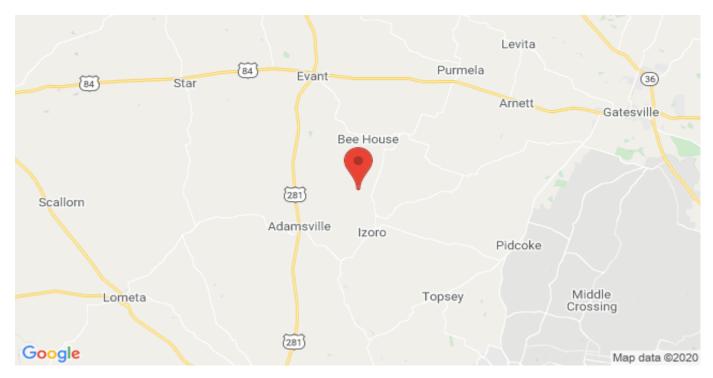

## **Driving Directions:**

From Evant go south on FM 183 10 miles then turn right on FM 1690 and go 6.1 miles then turn right on Blakley Road and then go 1.5 miles and the property will be on your right.

## Blakely Road Gatesville, Texas 76528