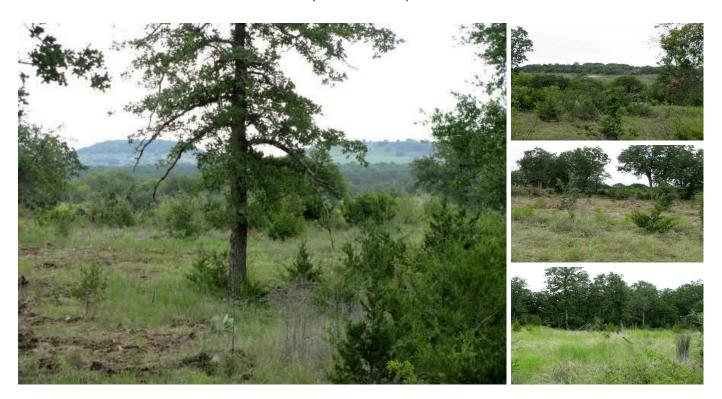

## 22.00 acres in Coryell County, Texas

Burks Real Estate | 254-471-5738 | burks@centex.net

22 +/- acres in Coryell County south of Pearl, TX on Blakely Road. The property has good tree cover, nice view and nice building site. Properties like this one are hard to come by. The property is centrally located being approx. 25 miles from Gatesville, Lampasas and Copperas Cove.

\*School District: Evant I S D
\*Water: Will need to drill a well

\*Terrain: Rolling with good tree cover

\*County: Coryell

\*Terms: Cash or Third Party Financing

Price: \$93,500

Acres: 22

County: Coryell

City: Gatesville