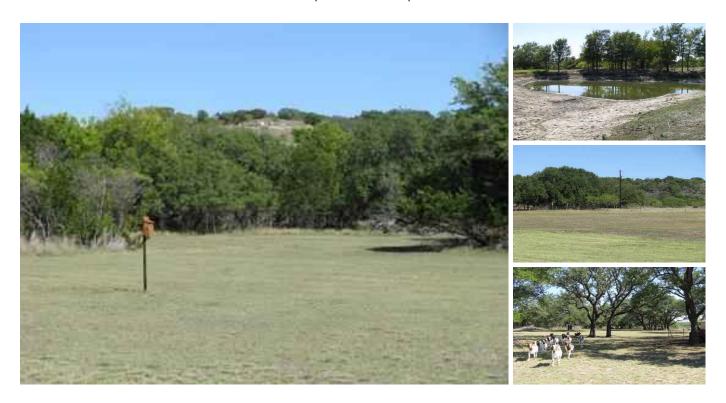

## 23.25 acres in Lampasas County, Texas

Burks Real Estate | 254-471-5738 | burks@centex.net

23.247 acres south of Evant, TX in Lampasas County. The property has 1 well, electricity and 2 stock tanks. The property is rolling with good tree cover. This is an ideal place for a home, with the property being only 30 minutes from Lampasas, Gatesville, Hamilton and Goldthwaite.