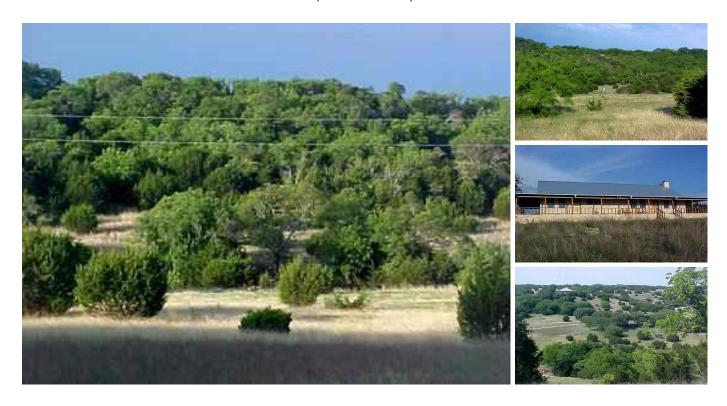

## 236.29 acres in Hamilton County, Texas

Burks Real Estate | 254-471-5738 | burks@centex.net

Located only 90 miles north of Austin on US Hwy 281 and under 3 hours from DFW and San Antonio, this property is in classic limestone Hill Country terrain in a prime deer and turkey area. On this 236 acre parcel steep wooded ridges provide over 200 feet of relief and enclose a broad, secluded valley traversed for at least a mile by a tree-lined seasonal stream with spring fed pools. Perched 150 feet above this tableau is a warm, inviting native stone home with a breathtaking vista out through the mouth of the valley to the far horizon 30 miles distant. The setting here is spectacular, the hunting excellent, and each spring bluebonnets and other wildflowers abound.