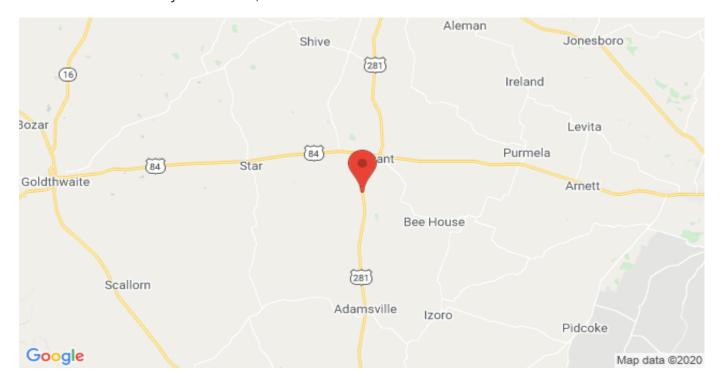

## **Driving Directions:**

From Evant go south on Hwy 281 approx. 4 miles then the property will be on your right 26241 North U.S. Hwy 281 Evant, Texas 76525