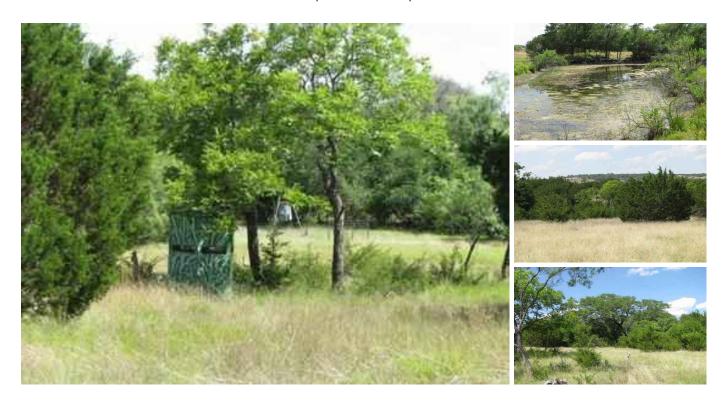

## 24.86 acres in Lampasas County, Texas

Burks Real Estate | 254-471-5738 | burks@centex.net

24.864 acres south of Evant, TX in Lampasas County on Hwy 281. The properety has 1 well that is approx. 410 ft. deep and 1 small stock tank. The property has rolling terrain with good tree cover and great views from the property. There are several nice home sites on the property.