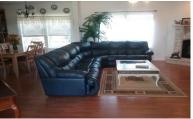

## 24.8 acres south of Evant, TX with 2 Homes

Burks Real Estate | 254-471-5738 | burks@centex.net

24.864 acres with 2 homes, the main home is a Palm Harbor Home built in 2009 with 2432 sq. ft. of living space with 2 bedroom & 2 baths, large open kitchen with lots of cabinet space, 15 x 30 game room with pool table, 2 living areas & fireplace. 2nd home is a 16 x 80 Schult built in 1995 with 3 bedrooms & 1.5 baths. The property is fences on all 4 sides, there is a stock tank stocked with hybrid bluegill perch, a 20 x 50 metal building, walking trails and 3 RV hookup sites. The property has an abundance of wildlife(deer, turkey, dove & ducks).