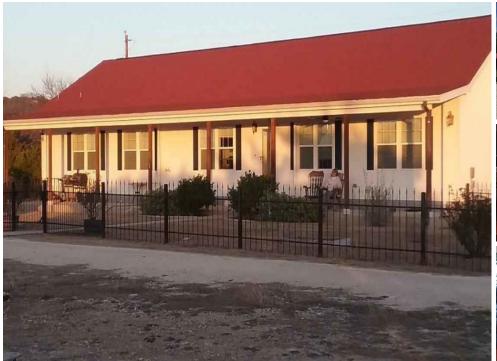

## 24.8 acres south of Evant, TX with 2 Homes

Burks Real Estate | 254-471-5738 | burks@centex.net

24.864 acres with 2 homes, the main home is a Palm Harbor Home built in 2009 with 2432 sq. ft. of living space with 2 bedroom & 2 baths, large open kitchen with lots of cabinet space, 15 x 30 game room with pool table, 2 living areas & fireplace. 2nd home is a 16 x 80 Schult built in 1995 with 3 bedrooms & 1.5 baths. The property is fences on all 4 sides, there is a stock tank stocked with hybrid bluegill perch, a 20 x 50 metal building, walking trails and 3 RV hookup sites. The property has an abundance of wildlife(deer, turkey, dove & ducks).