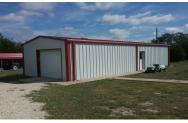

## 24.8 acres south of Evant, TX with 2 Homes

Burks Real Estate | 254-471-5738 | burks@centex.net

24.864 acres with 2 homes, the main home is a Palm Harbor Home built in 2009 with 2432 sq. ft. of living space with 2 bedroom & 2 baths, large open kitchen with lots of cabinet space, 15 x 30 game room with pool table, 2 living areas & fireplace. 2nd home is a 16 x 80 Schult built in 1995 with 3 bedrooms & 1.5 baths. The property is fences on all 4 sides, there is a stock tank stocked with hybrid bluegill perch, a 20 x 50 metal building, walking trails and 3 RV hookup sites. The property has an abundance of wildlife(deer, turkey, dove & ducks).