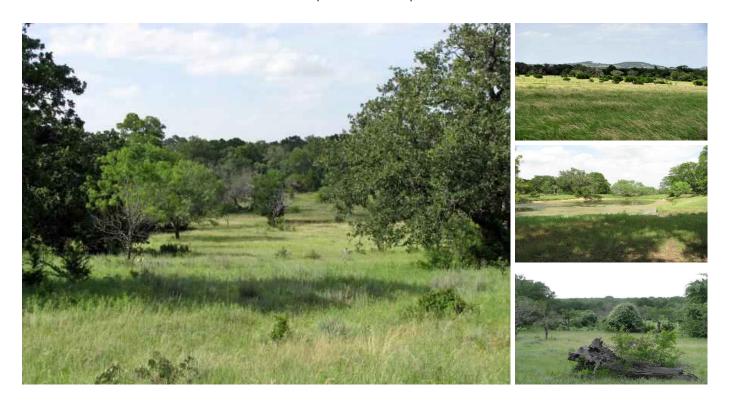

## 241.37 acres in Coryell County, Texas

Burks Real Estate | 254-471-5738 | burks@centex.net

241.37 acres in Coryell County south of Pearl, TX. The property has rolling terrain with good tree cover. There is a small hunter cabin near the front of the property and there are 2 stock tanks and 1 well on the property. The hunting on the property is excellent.