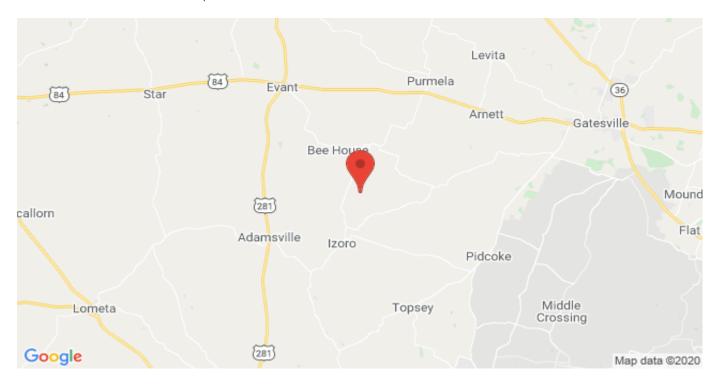

## **Driving Directions:**

From Evant go 10 miles to Pearl, TX then turn right on FM 1690 and go 4.3 miles then turn left on Self Rd 1/2 mile to the first gates, once you go through the gate you will be on a deed access easement and you then would go 3/4 mile and the property would be on your left.

1075 Self Road Gatesville, Texas 76528