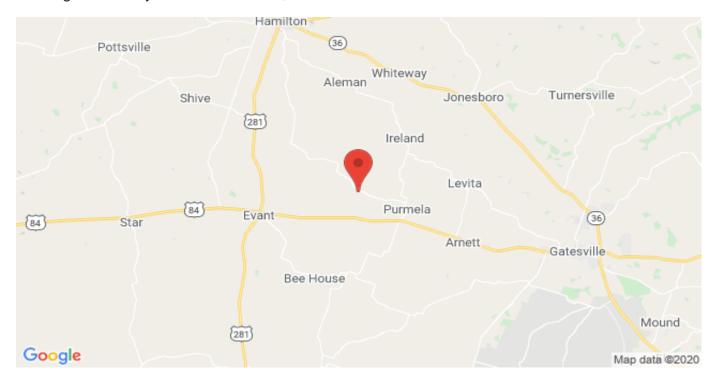

## **Driving Directions:**

From Evant go east on Hwy 84 10 miles then turn left on FM 932 and then go 2 miles and then turn left on FM 1241 and then go 3 1/2 miles and then turn left on CR 94 and the property will be on your right.

unassigned County Road 94 Purmela, Texas 76566