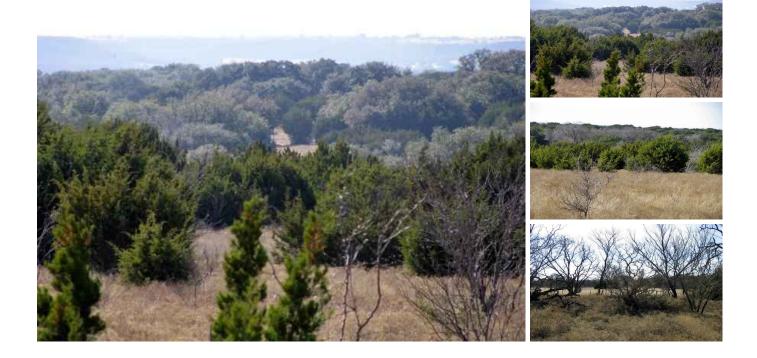

## 244.25 acres in Coryell County, Texas

Burks Real Estate | 254-471-5738 | burks@centex.net

244.24 acres in Coryell County northwest of Purmela, TX with 2 stock tanks, 1 barn and a seasonal branch. The property has good tree cover with rolling terrain. The hunting on the property is excellent. The property has road frontage on FM 1241 and County Road 94.

\*School District: Evant I. S. D.

\*Water: 2 stock tanks

\*Terrain: Rolling with good tree cover

\*County: Coryell

\*Terms: Cash or Third Party Financing

Price: \$609,378

Acres: 244

County: Coryell