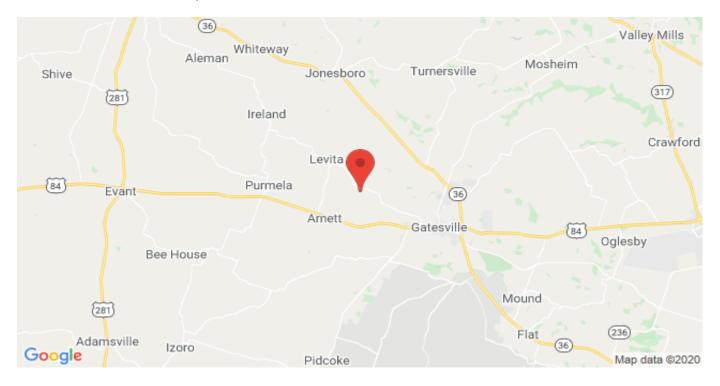

## **Driving Directions:**

From Evant go east on Hwy 84 approx. 18 miles then turn left on Cr 176 and go 3 miles then the property will be on your right at the corner of Cr 176 and FM 2412.