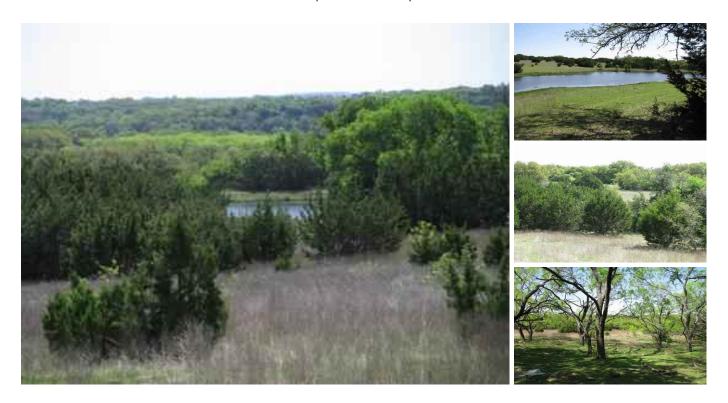

## 259 acres in Coryell County, Texas

Burks Real Estate | 254-471-5738 | burks@centex.net

259 acres with 3 Br 2 Ba rock house in Coryell County with 2 car garage, community water, 1 well (not working) and 3 stock tanks. The property has rolling terrain with good tree cover. The property is approx. 6 miles west of Gatesville with road frontage on FM 2412 and Cr 176.