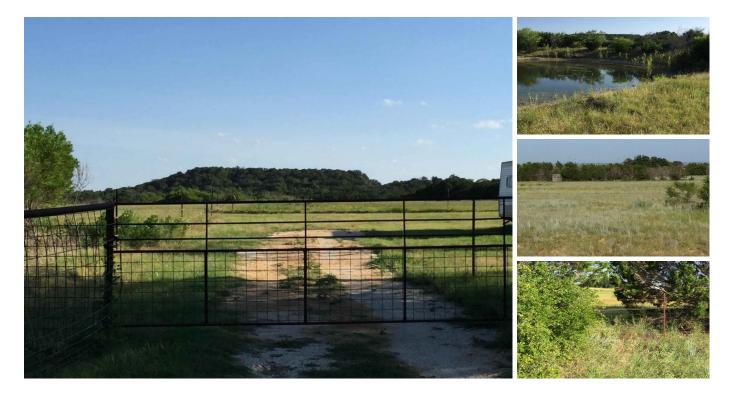

## 26 acres in Coryell County, Texas

Burks Real Estate | 254-471-5738 | burks@centex.net

Great view to the NE Community water, and electric are on the property, however, the buyer will need to install a septic system or septic tanks. with hills to the south its the perfect spot for a cabin or your dream home. Located 10 miles from Evant in the small community of Pearl and only 20 miles from Gatesville this place allows secluded living. Deer is abundant in the area with 1 watering tank and native grasses your sure to see plenty of wildlife, deer, turkey, dove and rabbits. The entry way is pipe and barbed wire fencing running down the front along the paved road with older field fencing along the rest of the perimeter. The land is mostly flat with elevation towards the back of the property. Beautiful scattered Live Oak, Cedar, and Mesquite are heavy in the area, thus holding the deer and other wildlife. Good hunting...Seller was mowing recently, disturbing the deer bedded in the area so the pictures are blurry, you can make out the doe, fawns and a rabbit or two. Small storage bldg / no roof. Community water, and electric are on the property, however, the buyer will need to install a septic system or septic tanks.