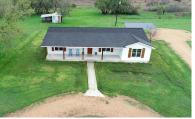

## 3 Br 2 Ba Home on 27 Acres in Coryell County

Burks Real Estate | 254-471-5738 | burks@centex.net

27.01 acres with 3 Br 2 Ba Home. The original home was 2 Br 1 Ba & a master bedroom & master bath was added approx. 1 year ago. The home looks brand new & has great views in all directions. The home has an open floor plan, the kitchen has new stainless steel appliances (5 burner gas range, built-in microwave, dishwasher & side-by-side refrigerator), flooring in the home is tile & carpet in the bedrooms. The property has a circular driveway in front and a second driveway that goes to the 2 car carport, there is also a small stock tank, a storage building-shed & a small barn with steel corrals. The property is centrally located being approx. 30 minutes from Gatesville, Lampasas & Copperas Cove.