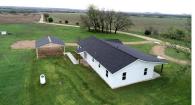

## 3 Br 2 Ba Home on 27 Acres in Coryell County

Burks Real Estate | 254-471-5738 | burks@centex.net

27.01 acres with 3 Br 2 Ba Home. The original home was 2 Br 1 Ba & a master bedroom & master bath was added approx. 1 year ago. The home looks brand new & has great views in all directions. The home has an open floor plan, the kitchen has new stainless steel appliances (5 burner gas range, built-in microwave, dishwasher & side-by-side refrigerator), flooring in the home is tile & carpet in the bedrooms. The property has a circular driveway in front and a second driveway that goes to the 2 car carport, there is also a small stock tank, a storage building-shed & a small barn with steel corrals. The property is centrally located being approx. 30 minutes from Gatesville, Lampasas & Copperas Cove.