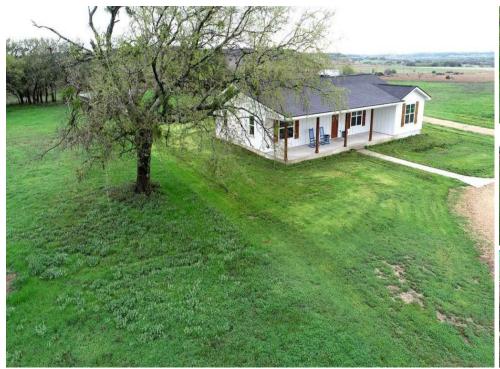

## 3 Br 2 Ba Home on 27 Acres in Coryell County

Burks Real Estate | 254-471-5738 | burks@centex.net

27.01 acres with 3 Br 2 Ba Home. The original home was 2 Br 1 Ba & a master bedroom & master bath was added approx. 1 year ago. The home looks brand new & has great views in all directions. The home has an open floor plan, the kitchen has new stainless steel appliances (5 burner gas range, built-in microwave, dishwasher & side-by-side refrigerator), flooring in the home is tile & carpet in the bedrooms. The property has a circular driveway in front and a second driveway that goes to the 2 car carport, there is also a small stock tank, a storage building-shed & a small barn with steel corrals. The property is centrally located being approx. 30 minutes from Gatesville, Lampasas & Copperas Cove.

## 520 Mariott Road Gatesville, Texas 76528