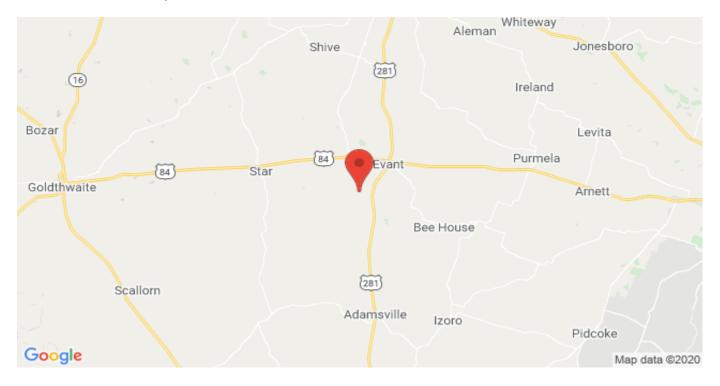

## **Driving Directions:**

FROM EVANT GO SOUTH ON HWY 281 ABOUT 2 MILES THEN TURN RIGHT ON GHOLSON RD. & GO APPROX. 1 ½ MILES PROPERTY WILL BE ON YOUR RIGHT.

1370 Cr. 2998 Evant, Texas 76525