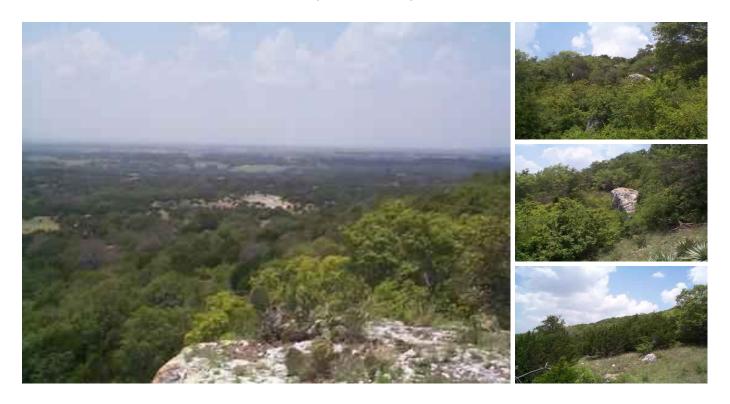

## 27 acres in Lampasas County, Texas

Burks Real Estate | 254-471-5738 | burks@centex.net

27 acres with 2 br 1 ba rock house, 1 well located south of Evant in Lampasas County. The property has great views & lots of change in elevation. The house has had some remodeling done. The roof has been replaced & the inside of the house has been resheet rocked, but still needs to be textured & painted. This is a nice place with several home sites.