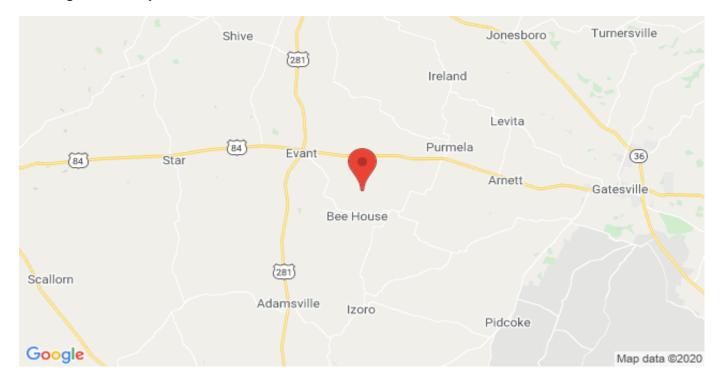

## **Driving Directions:**

From Evant go east on Hwy 84 5 miles then turn right on County Road 158 & go approx. 4 miles then the property will be on your left.

unassigned County Road 158 Evant, Texas 76525