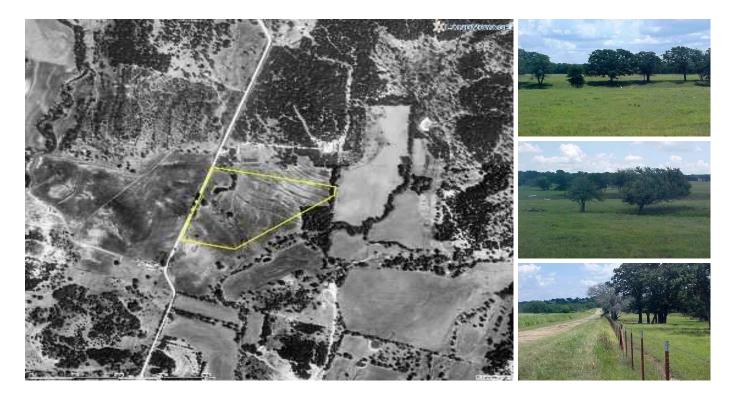

## 29.00 acres in Coryell County, Texas

Burks Real Estate | 254-471-5738 | burks@centex.net

29.25 acres in Coryell County with 1 stock tank and is located on a paved county road (CR 158). The property has 1 stock tank and scattered tree cover. There is electricity along the southside of property. This would be a nice place to build a home.