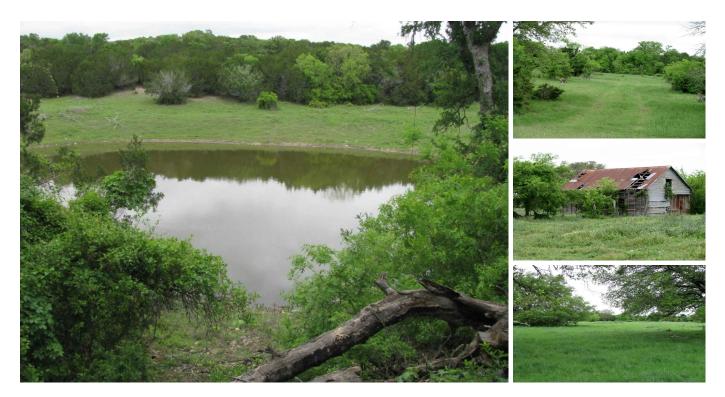

## 295 acres north of Gatesville, TX in Coryell County

Burks Real Estate | 254-471-5738 | burks@centex.net

295.157 acres north of Gatesville, TX in Coryell County on County Road 239. The property has Coryell City water meter, 2 barns and 2 stock tanks. The ranch has good tree cover with rolling terrain. There is approx. 80 ft. of change in elevation on the property. The property has good exterior fencing and is only 5.5 miles from Gatesville, TX. The property has an ag exception and also has a cattle lease that is a month to month lease. The sellers are conveying all the mineral rights that they own which they believe to be 50%. Price: \$850,000 Acres: 295 County: Coryell City: Gatesville State: Texas Property Type: Farms, Ranches