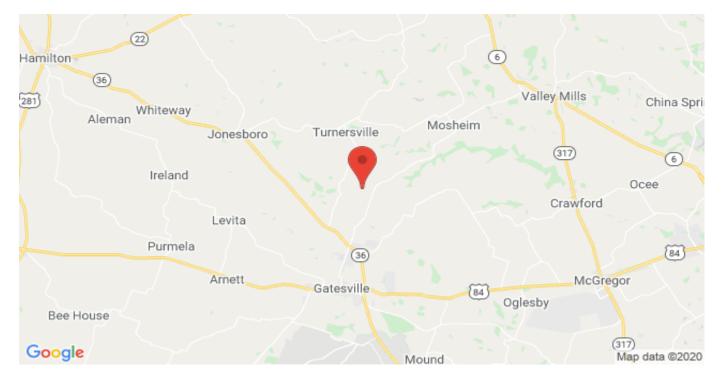

**Driving Directions:** 

From Hwy 36 & FM 215 go north on FM 215 4.5 miles then turn left on CR 239 and go 1 mile then the property will be on your left.

TBS CR 239 Gatesville, Texas 76528