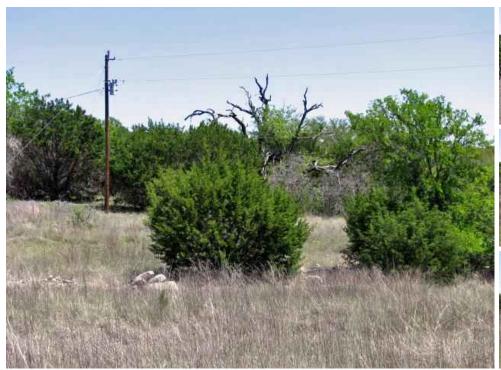

## 3.60 acres in Coryell County, Texas

Burks Real Estate | 254-471-5738 | burks@centex.net

3.6 acres east of Evant, TX in Coryell County on Indian Creek Road. The property has a pipe fence along the road and scattered tree cover on the property. Electricity is already on the property. This would be a nice home site.

\* Neighborhood: Indian Creek Ranch Subdivision

\* Lot Size: 3.6 acres \* Type: Lot/Land for Sale

\* School District: Evant I. S. D.

\* Water: Would need to drill a well

\* Terrain: Rolling
\* County: Coryell