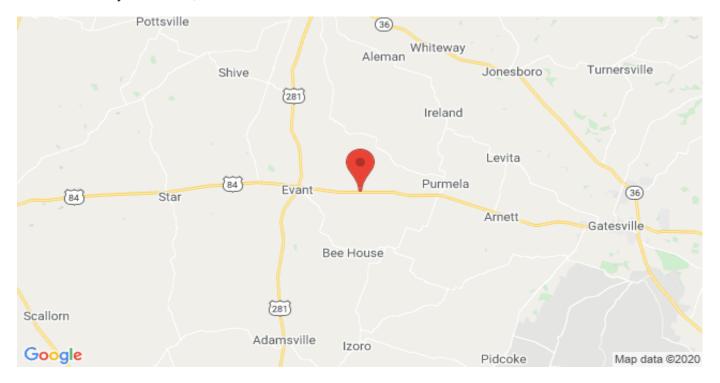

## **Driving Directions:**

From Evant go east on Hwy 84 4 miles and the home will be on your left.

## 5919 East Hwy 84 Evant, Texas 76525