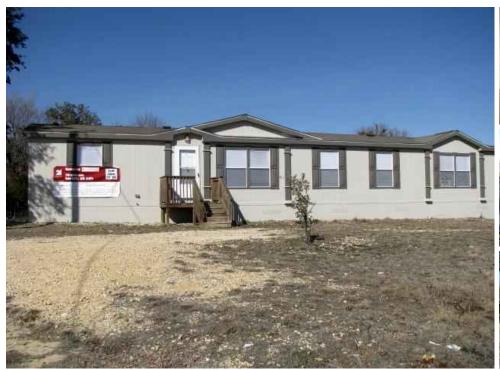

## 3.98 acres in Coryell County, Texas

Burks Real Estate | 254-471-5738 | burks@centex.net

3.977 acres east of Evant, TX with 3 Br 2 Ba double wide home. The home has an open floor plan with large kitchen with lots of cabinet space. The home is centrally located being approx. 20 miles from Gatesville and Hamilton, TX. The property is rolling with seasonal creek and good tree cover. This is a very nice home.

Neighborhood: Indian Creek

Lot Size: 3.977 acres

Type: Manufactured Home for Sale

Floors: Single Story

Bedrooms: 3 Baths: 3

Square Feet: 2160 Year Built: 2007

School District: Evant I. S. D. Water: Multi-County Water Supply

## 5919 East Hwy 84 Evant, Texas 76525