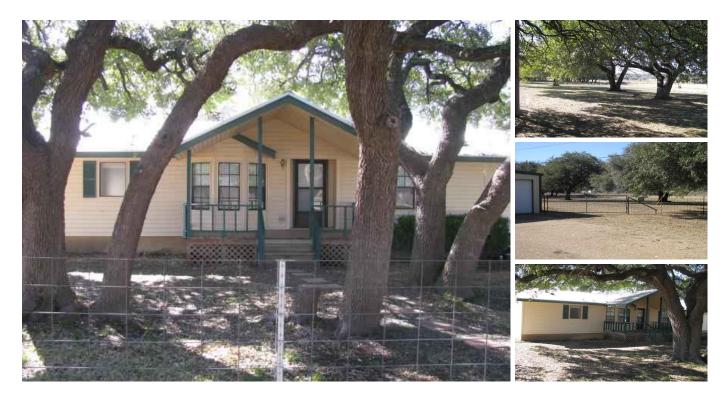

## 3.98 acres in Coryell County, Texas

Burks Real Estate | 254-471-5738 | burks@centex.net

3.98 acres with 3 Br 2 Ba modular home, nice 2 car garage and small shed. The home has a fireplace, screened-in-porch with an open floor plan. The property is full fenced and would be perfect for raising FFA or 4H projects.

\*Parking/Garage: 2 \*Bedrooms: 3 \*Baths: 2 \*Square Feet: 1863 \*Year Built: 1986 \*School District: Gatesville I. S. D. \*Water : Coryell City Water Supply \*Terrain: Flat \*County: Coryell \*Terms: Cash or Third Party Financing Price: \$139,900 Acres: 4 County: Coryell City: Gatesville State: Texas Property Type: Farms, Ranches