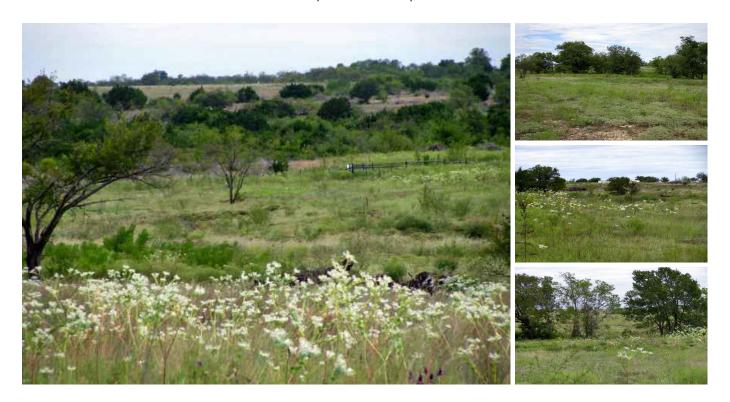

## 30.01 acres in Coryell County, Texas

Burks Real Estate | 254-471-5738 | burks@centex.net

30 acres in Coryell County north of Purmela, TX. The property has a new fence around it and has had all the cedar removed. The property has a small branch running through it and also has a hand dug well. There is Multi County water available. The property has rolling terrain with scattered tree cover.

\*School District: Evant I. S. D. \*Water: Coop Meter is Available

\*Terrain : Rolling with Scattered Tree Cover

\*County: Coryell

\*Terms: Cash or Third Party Financing

Price: \$132,053

Acres: 30

County: Coryell