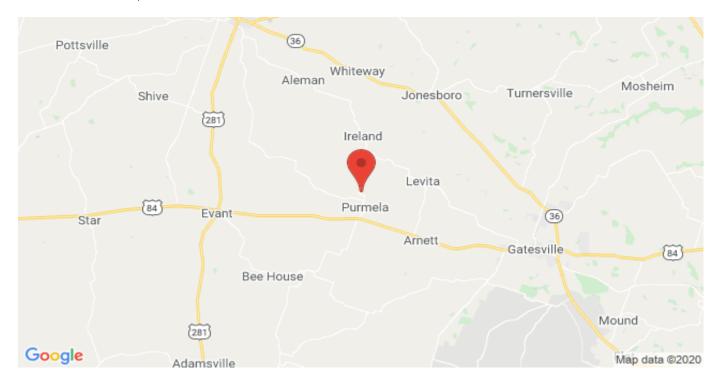

City: Purmela

State: Texas

Property Type: Farms,

Ranches

## **Driving Directions:**

From Evant go 10 mile to Purmela, TX then turn left on FM 932 and go 3 mile then the property will be on your right.

FM 932 Purmela, Texas 76566