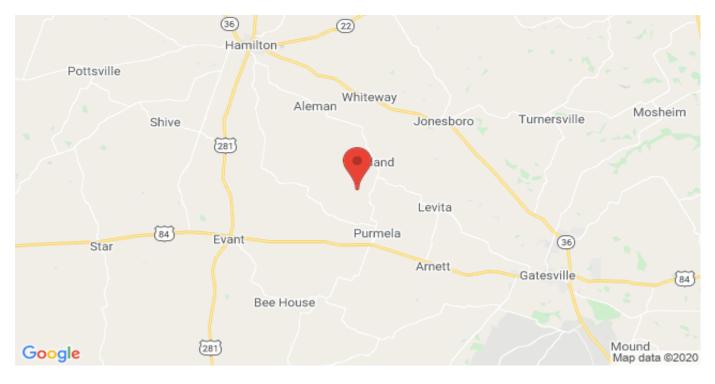

Price: \$240,000 Acres: 30 County: Coryell City: Purmela State: Texas Property Type: Horse Property, Hunting Land,

Recreational Property

**Driving Directions:** 

From Evant go east on Hwy 84 10 miles to Purmela, then turn left on FM 932 and go 1.7 miles then turn left on FM 1241 and then go 2.2 miles then turn right on CR 182 and go 2.73 miles and the property will be on your left.

TBD County Road 182 Purmela, Texas 76566