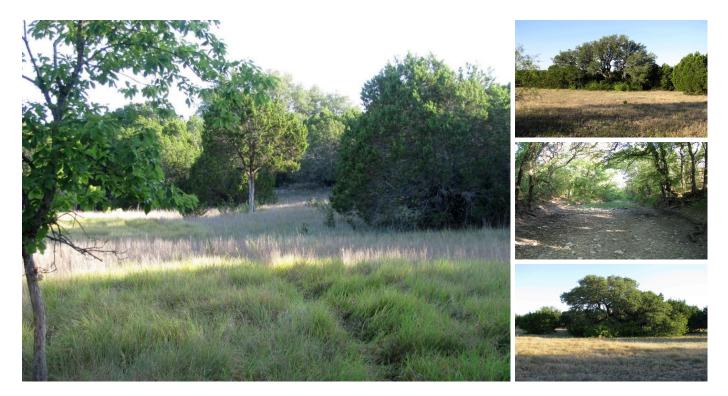

## 30.13 acres on CR 180 & CR 182 near Ireland, TX

Burks Real Estate | 254-471-5738 | burks@centex.net

30.13 acres on CR 182 & CR 180 near Ireland, TX in Coryell County. The property has a water meter, good tree cover with rolling terrain, paved road frontage, a seasonal creek and good fences. The property is in Jonesboro ISD. The property has great views and nice home sites.