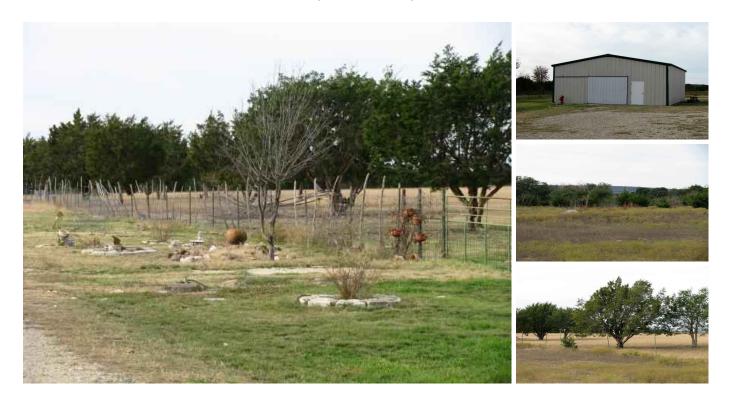

## 30.24 acres in Hamilton County, Texas

Burks Real Estate | 254-471-5738 | burks@centex.net

30.24 acres north of Evant, TX in Hamilton County on County Road 415. The property has a small cabin with multi-county water and a 30 ft. x 40 ft. metal building. The property has rolling terrain with good tree cover. The property is approx. 6 miles north of Evant, TX and 10 miles south of Hamilton, TX.

\*Evant ISD

\*Multi-County Water

\*Hamilton, Electric

\*40ft. x 30 ft. metal building

\*Rolling Terrain

\*2013 Taxes \$374.67

Price: \$120,960

Acres: 30