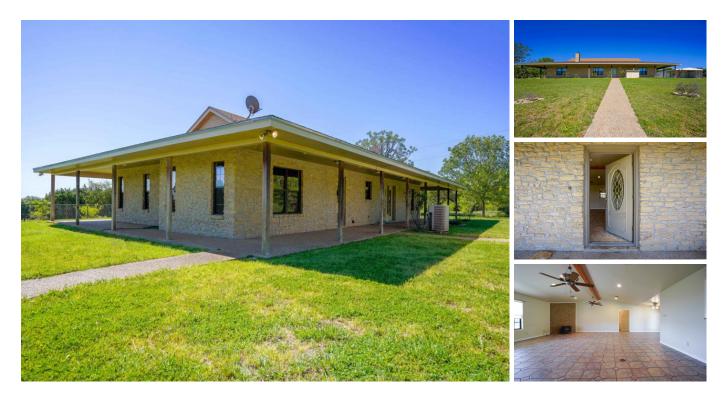

## 31.63 Acres with 4 Br 2.5 Ba Rock Home near Purmela, TX

Burks Real Estate | 254-471-5738 | burks@centex.net

4 Br 2.5 BA rock home on 31.63 acres. The home has an open floor plan, ceramic floors through out the house, just repainted on the inside, 8 ft porches around the house, nice metal building with covered parking and 2 finished rooms with bathroom. The property has several outbuilding and is fenced into 3 pastures with the fencing being in good condition. The property has 1 stock tank, good tree cover with rolling terrain. Price: \$495,000