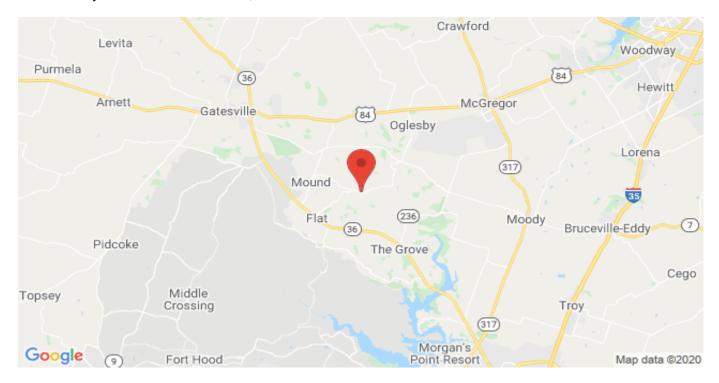

## **Driving Directions:**

From Gatesville go south on Hwy 36 approx. 9 miles to Flat, TX then turn left on FM 931 and go 4 miles then FM 931 changes to County Road 344 then go 1 mile and the property will be on your right.

## 640 County Road 344 Gatesville, Texas 76528