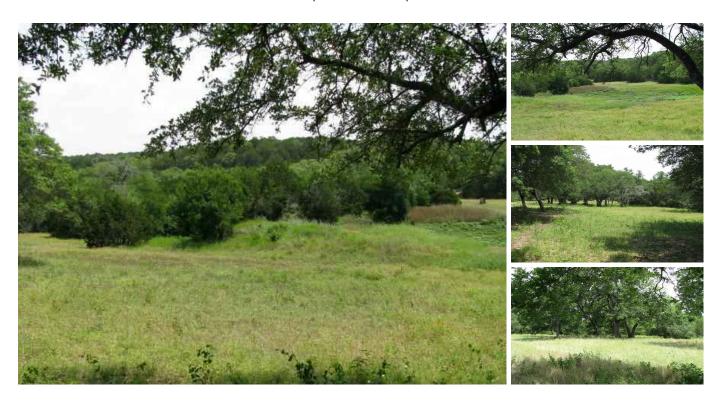

## 324.75 acres in Coryell County, Texas

Burks Real Estate | 254-471-5738 | burks@centex.net

324.75 acres in Coryell County near Leon Junction on County Road 344. The property has a small frame house, well, barn with pens and a equipment shed. The property has good tree cover with lots of change in elevation and great views. The property is centrally located being approx. 30 minutes from Waco, Temple and Gatesville.

\*Bedrooms: 2 \*Baths: 1

\*School District: Gatesville ISD

\*Water: 1 well

\*Terrain : lots of change in elevation

\*County : Coryell

\*Terms: Cash or Third Party Financing

Price: \$844,350

Acres: 325