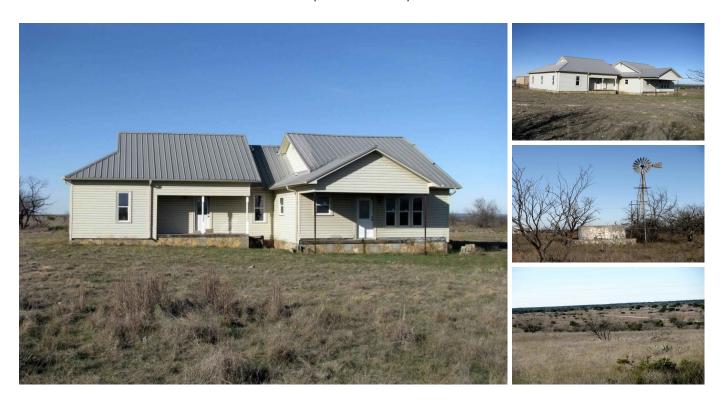

## 327 +/- Acres east of Hamilton, TX

Burks Real Estate | 254-471-5738 | burks@centex.net

327 +/- acres east of Hamilton, TX on Hwy 36. The property has a 4BR 3BA home. The home has had some remodeling done but is not complete. The home has approx. 2168 sq. ft. of living space, large kitchen and a large living room. The property has a 30 ft. x 50 ft. metal building. 1 well, 1 windmill well that is not working and 2 stock tanks. The ranch has rolling terrain with scattered mesquite tree cover. Price at \$2775 per acre.