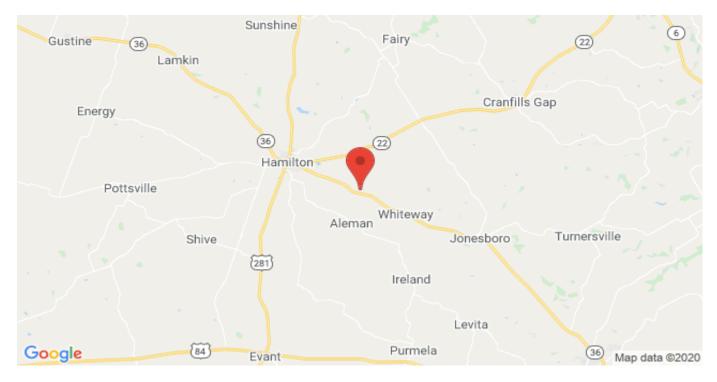

## **Driving Directions:**

From the Court House in Hamilton, TX go east on US Hwy 36 for 5.5 miles then the property will be on your left.

TBD US Hwy 36 Hamilton, Texas 76531