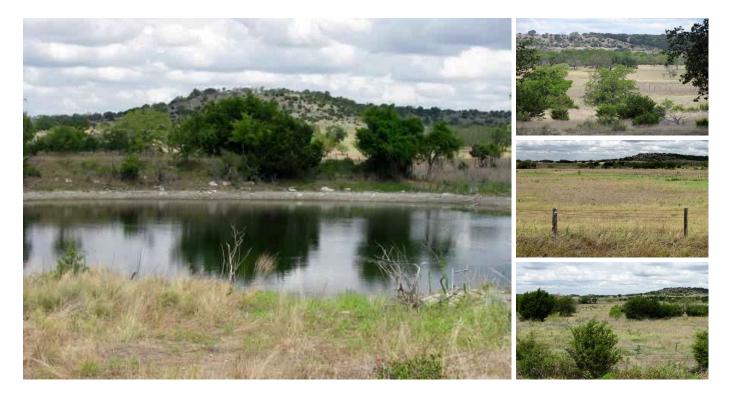

## 33.00 acres in Lampasas County, Texas

Burks Real Estate | 254-471-5738 | burks@centex.net

33 acres south of Evant, TX in Lampasas County. The property has a small rock storage building, 2 shallow wells and 2 stock tanks. The property has rolling terrain with scattered tree cover. There is an older frame house on the property that would probably need to be torn down and the property has good fences on 3 sides. The property also has Hwy 281 frontage.

\*School District: Evant I. S. D. \*Water: 2 shallow wells & 2 tanks \*Terrain: Rolling with scattered tree cover \*County: Lampasas \*Terms: Cash or Third Party Financing Price: \$121,275 Acres: 33 County: Lampasas City: Evant State: Texas Property Type: Farms, Ranches