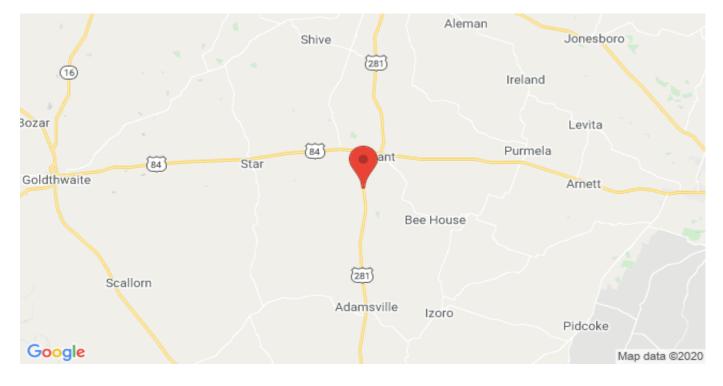

**Driving Directions:** 

From Evant go south on Hwy 281 3 miles and then the property will be on your right.

26026 N US Hwy 281 Evant, Texas 76525