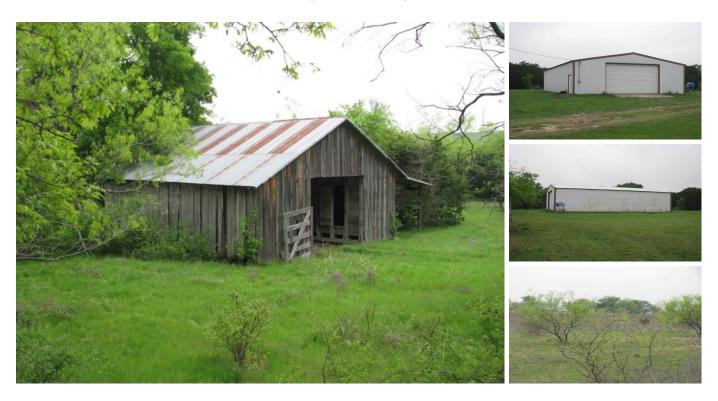

## 346.79 acres south of Hico TX in Hamilton County

Burks Real Estate | 254-471-5738 | burks@centex.net

346.79 acres south of Hico, TX in Hamilton County. The property has a nice metal building that is 60' X 35' with 2 overhead doors and concrete slab. The ranch has 1 water well that is approx. 555 ft. deep and produces 30GPM. and has 2 stock tanks. The property has rolling terrain with good tree cover. The ranch has approx 125 acres of good farmland. The property has deer, dove and turkey. The property is approx. 1.5 hours south of Ft. Worth and approx. 2 hours north of Austin.