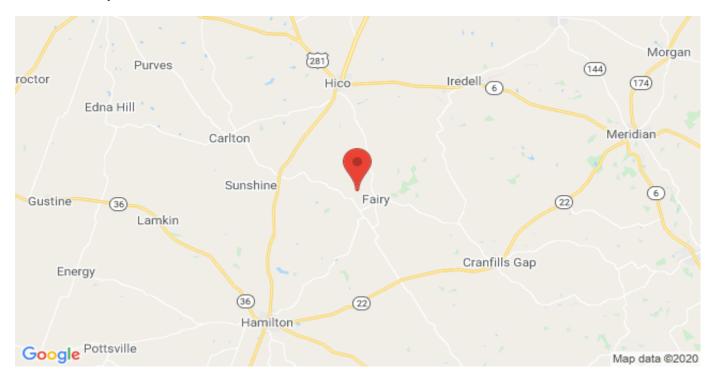

## **Driving Directions:**

From Hamilton go east on Hwy 22 10 miles turn left on FM 1602 & go 9.5 miles then turn left on County Road 231 and go 1.2 miles property on your left watch for signs.

## 2425a County Road 231 Hico, Texas 76457