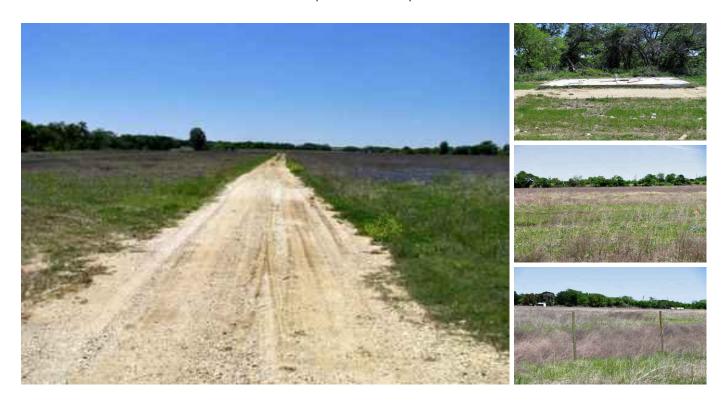

## 35.49 acres in Coryell County, Texas

Burks Real Estate | 254-471-5738 | burks@centex.net

35 acres located east of Gatesville, TX in Coryell County on County Road 274. The property is mostly flat with electricty already to the property. The property would make a nice horse ranch. The property is fences on 3 sides and has paved county road leading to the property.