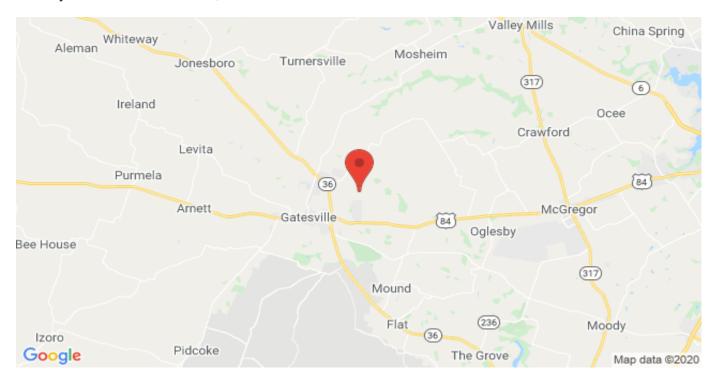

## **Driving Directions:**

From the Court House in Gatesville, go east on Hwy 84 2 miles then turn left on Hwy 36 and go 1/2 mile and then turn right on Old Osage Road and go 2.2 miles then turn left on County Road 274 and go .9 miles and then the property will be on your left.

## County Road 274 Gatesville, Texas 76528