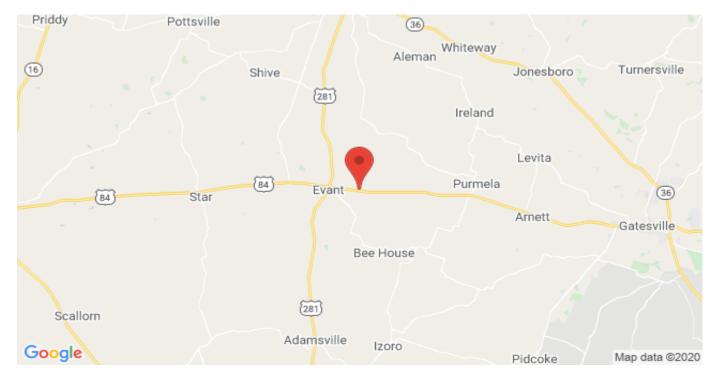

## **Driving Directions:**

From Evant go 3 miles east on Hwy 84 and then the property will be on your left.

## Unassigned Hwy 84 Evant, Texas 76525