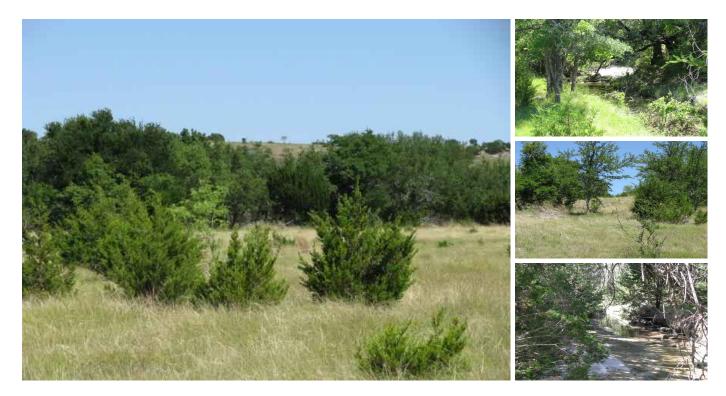

## 38.00 acres in Coryell County, Texas

Burks Real Estate | 254-471-5738 | burks@centex.net

38 +/- acres east of Evant, TX in Coryell County. The property has a small seasonal creek running through it. The property has rolling terrain with good tree cover. The property has nice views with nice home sites.

\*School District: Evant I. S. D. \*Water: seasonal creek \*Terrain: Rolling with good tree cover \*County: Coryell \*Terms: Cash or Third Party Financing Price: \$184,300 Acres: 38 County: Coryell City: Evant State: Texas Property Type: Farms, Ranches