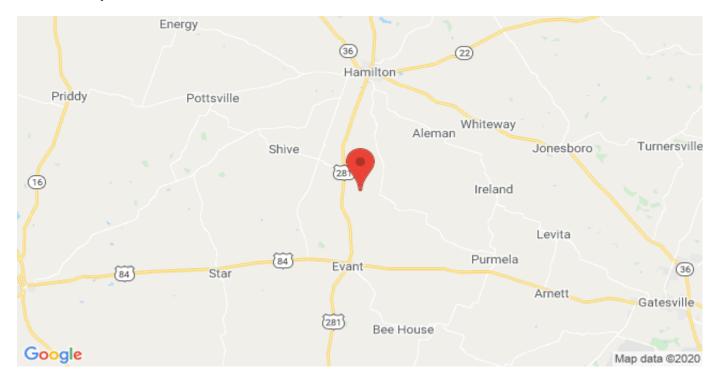

## **Driving Directions:**

From Evant go north on Hwy 281 6 miles then turn right on CR 415 and go 1 1/2 miles then the property will be on your left.

## 1495 County Road 415 Evant, Texas 76525