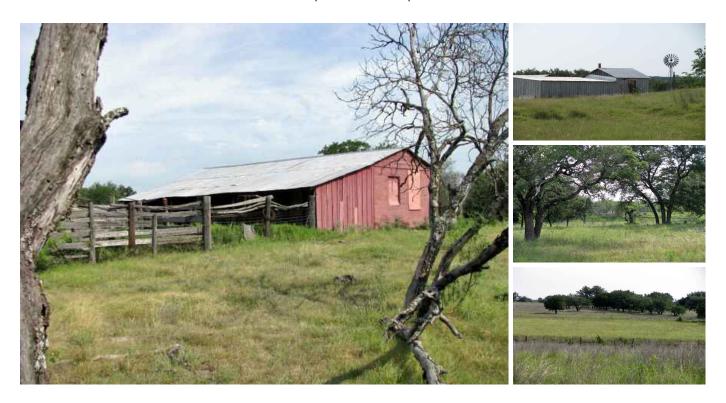

## 39.98 acres in Hamilton County, Texas

Burks Real Estate | 254-471-5738 | burks@centex.net

3 br 1 ba home north of Evant, TX in Hamilton County with 3 barns, small workshop, 1 well and 1 windmill well. The property has rolling terrain with scattered tree cover. This is a nice place with nice views from the property.

\*Floors: Single Story
\*Parking/Garage: 2
\*Bedrooms: 3

\*Baths: 1

\*Square Feet: 1703 sq. ft. (H.C.A.D.)

\*Year Built: 1960

\*School District: Hamilton I. S. D. \*Water: 1 well and 1 windmill well

\*Terrain: Rolling with Scattered Tree Cover