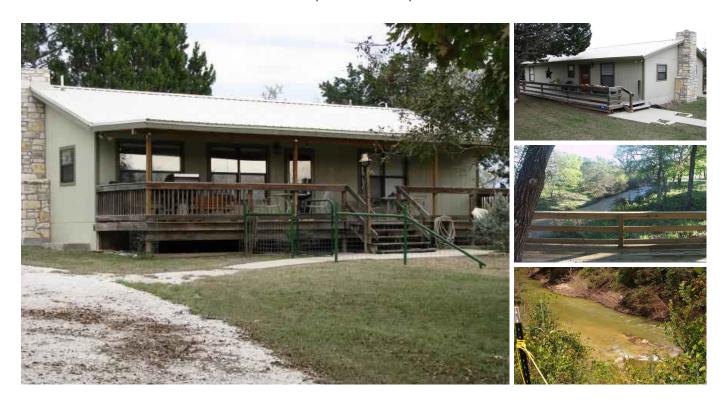

## 4.16 acres in Lampasas County, Texas

Burks Real Estate | 254-471-5738 | burks@centex.net

4.16 acres on the Lampasas River with 2Br 2Ba frame home with detached carport and nice storage shed near Adamsville, TX. The property has approx. 497 ft of river frontage with a deck over looking the river. The property has good tree cover with lots of pecan trees and fruit trees. The property is very nice and well maintained.

\*Neighborhood: River Bend Ranch

\*Parking/Garage: Carport

\*Bedrooms: 2 \*Baths: 2

\*Square Feet: 1144 \*Year Built: 2004

\*School District: Lampasas I. S. D. \*Water: 1 well & Lampasas River

\*Terrain: Mostly Flat \*County: Lampasas

\*Terms: Cash or Third Party Financing

Price: \$174,500

Acres: 4

County: Lampasas

City: Lampasas

State: Texas

Property Type:

Recreational Property, Riverfront Property