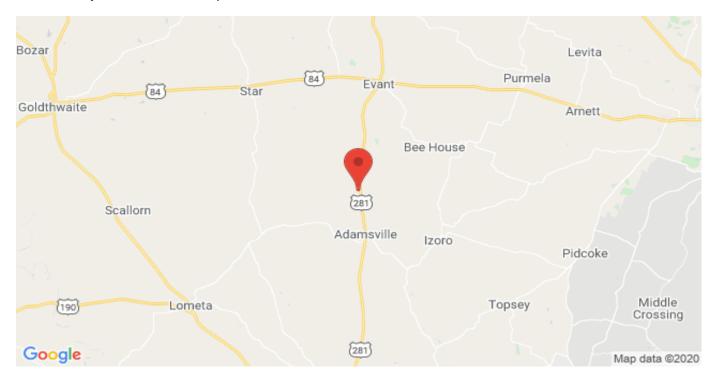

## **Driving Directions:**

From Evant, TX go south on Hwy 281 9 miles then turn right on County Road 2830 and go 3/10ths of a mile and the proeprty will be on your right.

## 446 County Road 2830 Lampasas, Texas 76550