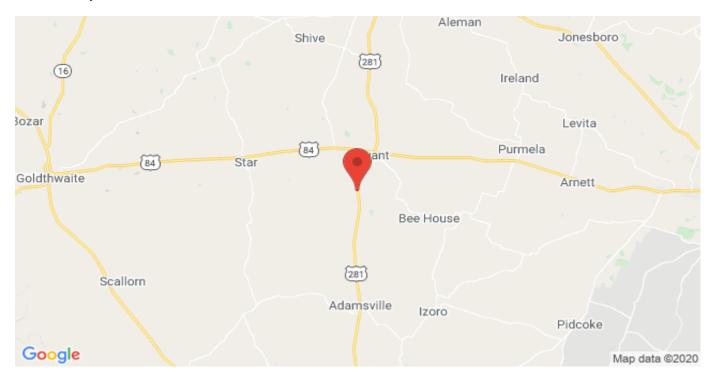

## **Driving Directions:**

From Evant go south on Hwy 281 3 miles then turn right on CR 2965 and the property will be on the right hand side on the corner of Hwy 281 and CR 2965.

## 110 County Road 2965 Evant, Texas 76525