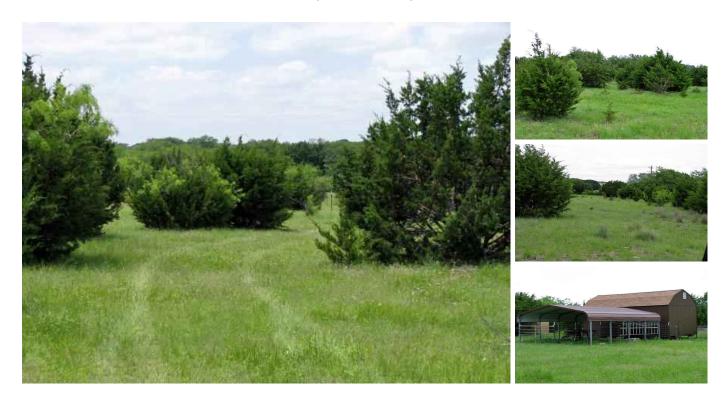

## 4.71 acres in Lampasas County, Texas

Burks Real Estate | 254-471-5738 | burks@centex.net

4.713 acres south of Evant, TX in Lampasas County. The property has a nice 12' x 24' storage shed. The property has rolling terrain with good tree cover and has road frontage on 2 sides.

\*Parking/Garage: Carport
\*School District: Evant I. S. D.
\*Water: will need to drill a well

\*Terrain: Rolling with good tree cover

\*County: Lampasas

\*Terms: Cash or Third Party Financing

Price: \$19,500