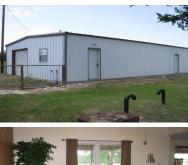

## 4.94 Acres with 3 Br 2 Ba Home east of Evant, TX

Burks Real Estate | 254-471-5738 | burks@centex.net

3 Br 2 Ba brick home east of Evant, TX. The home has an open floor plan with high ceilings in the living area and kitchen. The master bath has 2 walk-in closes, carpet in all the bedrooms that was installed in 2017, nice back porch with a good view to the north. The property also has a nice 30 ft. x 50 ft. metal building with 1 roll-up door and 2 walk through doors and an in-ground storm shelter.