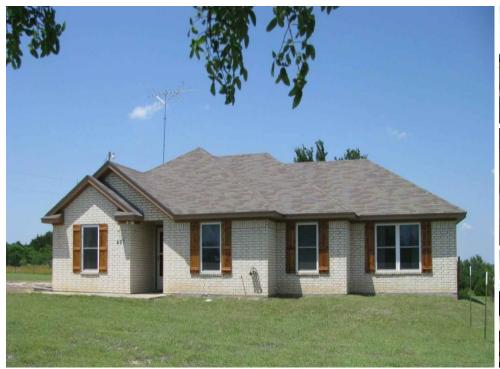

## 4.94 Acres with 3 Br 2 Ba Home east of Evant, TX

Burks Real Estate | 254-471-5738 | burks@centex.net

3 Br 2 Ba brick home east of Evant, TX. The home has an open floor plan with high ceilings in the living area and kitchen. The master bath has 2 walk-in closes, carpet in all the bedrooms that was installed in 2017, nice back porch with a good view to the north. The property also has a nice 30 ft. x 50 ft. metal building with 1 roll-up door and 2 walk through doors and an in-ground storm shelter.

## 487 Indian Creek Road Evant, Texas 76525