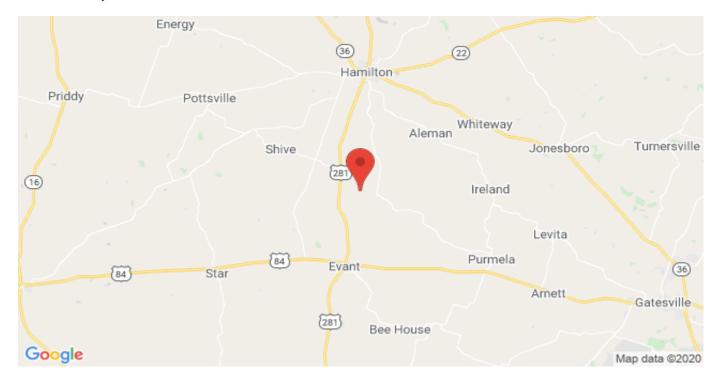

## **Driving Directions:**

From Evant go north on Hwy 281 then turn right on CR 415 and go 1.7 miles then the property will be on your left.

## 1495 County Road 415 Evant, Texas 76525