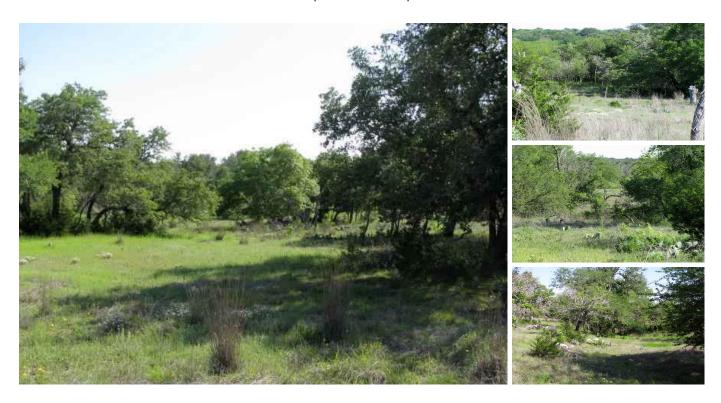

## 40.05 acres in Hamilton County, Texas

Burks Real Estate | 254-471-5738 | burks@centex.net

40.047 acres north of Evant, TX in Hamilton County on County Road 415. The property has Coop Water available. The property has good rolling terrain with scattered tree cover. The property is part of a larger property that the seller's are selling in 40 acres tracts, this would be tract 3. The property is very nice and would make a nice place to build a home.

\*School District: Hamilton I. S. D.
\*Water: Multi-County Water Available

\*Terrain: Rolling with Scattered Tree Cover

\*County: Hamilton

\*Terms: Cash or Third Party Financing

Price: \$170,200

Acres: 40

County: Hamilton