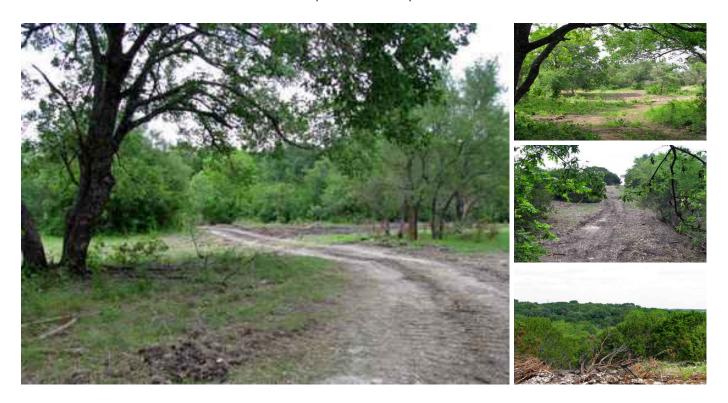

## 40.00 acres in Coryell County, Texas

Burks Real Estate | 254-471-5738 | burks@centex.net

40 +/- acres in Coryell County north of Gatesville, TX. The property has coop water available. The property has lots of change in elevation with good tree cover and lots of great views from the property. There are serveral nice home sites & 1 stock tank on the property. The property is located approx. 2 miles north of Gatesville on FM 215.

\*Lot Size: 40 +/- acres
\*Type: Farm/Ranch for Sale
\*School District: Gatesville I. S. D.

\*Water: Coop Meters are Available
\*Terrain: Lots of Change in Elevation & good tree cover

\*County: Coryell

\*Terms: Cash or Third Party Financing