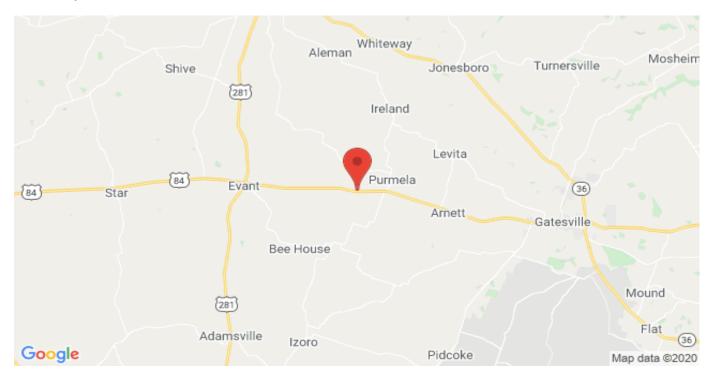

## **Driving Directions:**

From Evant go east on Hwy 84 8 miles and the property will be on your left.

TBD Hwy 84 Gatesville, Texas 76528