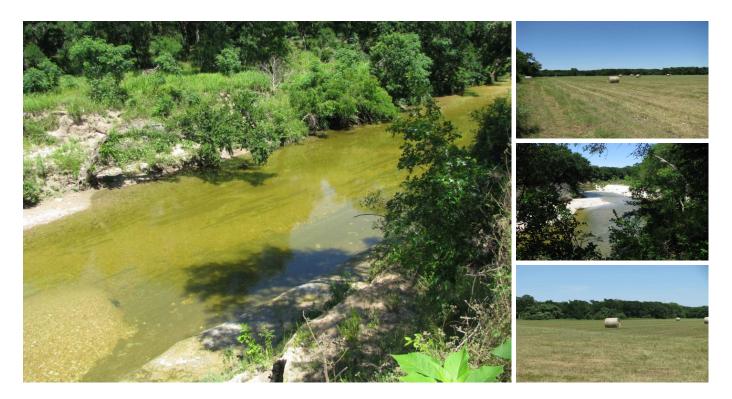

## 41.721 acres on Cow House Creek

Burks Real Estate | 254-471-5738 | burks@centex.net

41.721 acres east of Evant, TX. The property is on the Cow House Creek with approx. 2849 ft. of Cow House Creek frontage per the survey. The property has a coastal field that is approx. 28 acres, The fences are in good condition on 3 sides. There is good good tree cover along the creek. The property is 45 minutes from Waco-Temple, 1.5 hours from Austin. The property is in a flood plain.

Price: \$260,756

Acres: 42

County: Coryell

City: Gatesville

State: Texas

Property Type: Hunting Land, Recreational Property, Riverfront

Property