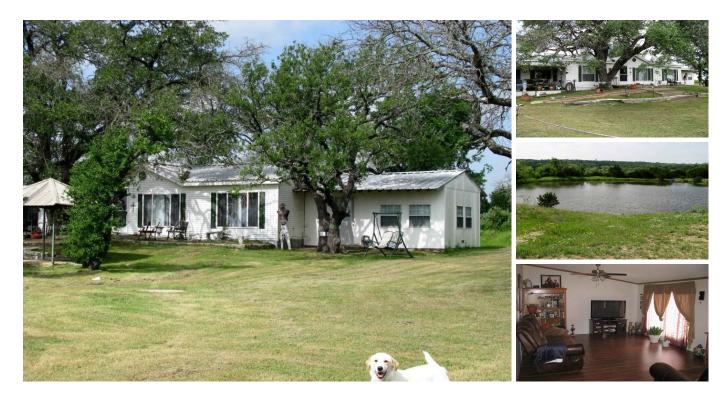

## 45 acres with 3 Br 2 Ba Home near Shive, TX

Burks Real Estate | 254-471-5738 | burks@centex.net

45 acres with 3 br 2 ba home west of Shive, TX in Hamilton, TX. The home has stainless steel appliances in the kitchen and laminate wood floor in the living room. The property has a nice metal barn that is approx. 40 ft. X 50 ft. in size with concrete floor, 1 well, 2 stock tanks and a seasonal creek running through the property. The property has rolling terrain with good tree cover and nice views.

\*Bedrooms: 3 \*Baths: 3 \*Square Feet: 1532 sq. ft. \*Year Built: 1996 \*School District: Hamilton I. S. D. \*Water: 1 well, 2 tanks and seasonal creek \*Terrain : Rolling with good tree cover \*County: Hamilton \*Terms: Cash or Third Party Financing Price: \$280,000 Acres: 45 County: Hamilton City: Hamilton State: Texas Property Type: Farms, Ranches