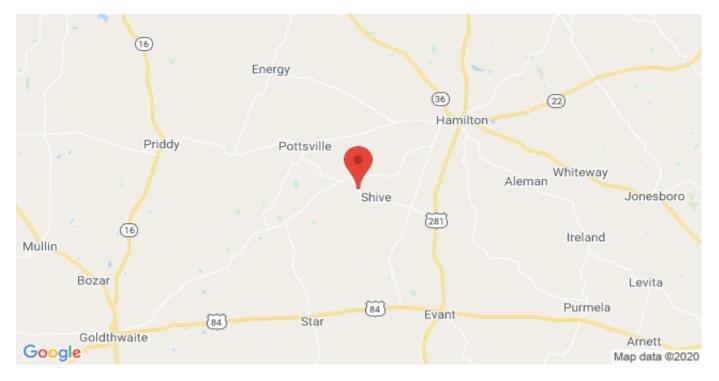

**Driving Directions:** 

From Evant go north on Hwy 281 8 miles turn left on FM 221 & go 6.5 mile then the property will be on your left.

6653 Farm Market 221 Hamilton, Texas 76531