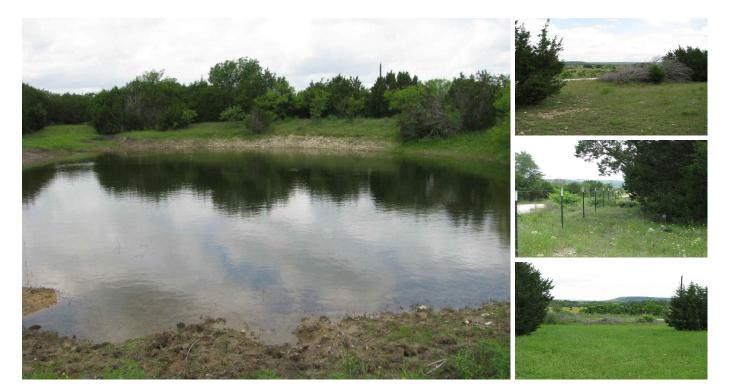

## 45 +/- Acres south of Evant, TX in Lampasas County

Burks Real Estate | 254-471-5738 | burks@centex.net

45 plus or minus acres with good tree cover and rolling terrain. The property has 1 small stock tank. The property has good fences on 3 sides and would need fencing on one side. The property is located in Central Texas Telecommunication Service area which has Fiber Optic Internet Service available to its members. The property is approx. 30 minutes for Lampasas and approx. 1.5 hours for Austin. Price: \$283,750 Acres: 45 County: Lampasas City: Evant State: Texas Property Type: Hunting