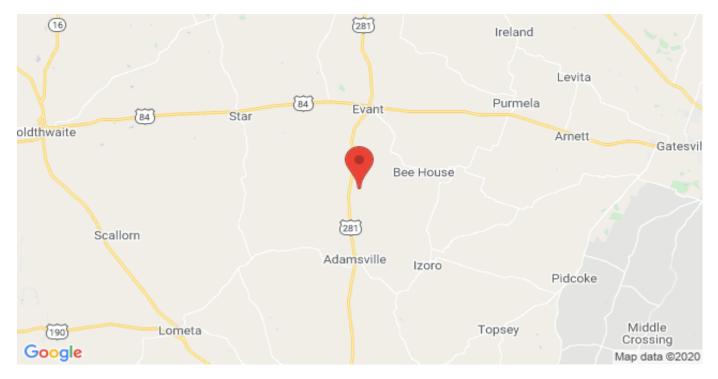

Land, Recreational Property, Undeveloped Land

**Driving Directions:** 

From Evant go south on Hwy 281 6.9 miles then turn left on CR 3900 and go .8 miles and the property will be on your right.