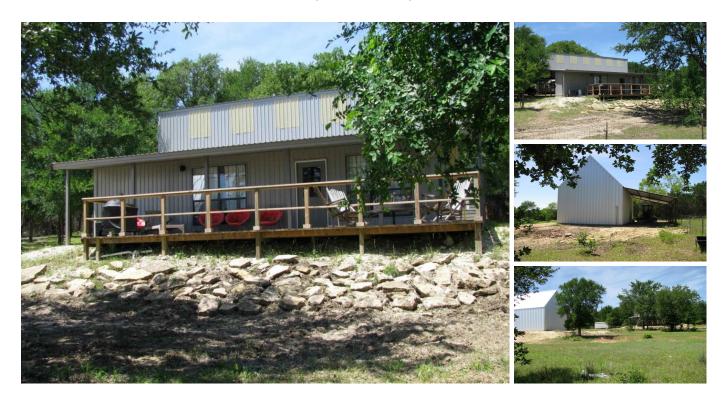

## 47.37 acres with 1 Br 1 Ba Cabin & Barndiminium Shell

Burks Real Estate | 254-471-5738 | burks@centex.net

47.37 acres with 1 Br 1 Ba home and a barndiminium shell that is 21 ft. x 36 ft. in size with stained concrete floors. The home has just been remodeled and is fully furnished. The home has a nice front porch to set and watch the morning sunrise or to just relax and enjoy the view. The home has ceramic tile floors that look like wood and an attached carport. The guest cabin is approx. 12 ft. x 24 ft. in size with 2 bunk beds, front porch and a full bath. The property has good tree cover with rolling terrain. The property has a large ravine running through it and the fences on the property are in good condition. The property has Coryell City Water Supply & Heart of Texas Electric. The property is in Jonesboro ISD and the property taxes for 2015 are approx. \$1100.