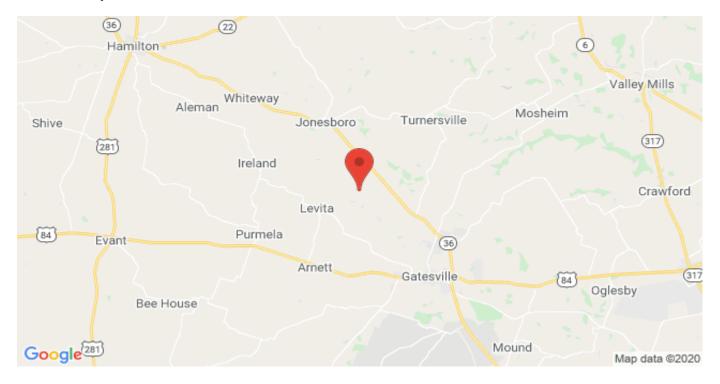

## **Driving Directions:**

From Hwy 84 & Hwy 36 Intersection in Gatesville go west on Hwy 36 11 miles turn left on CR 197 and go 2 miles property will be on your left.

## 2155 County Road 197 Jonesboro, Texas 76538