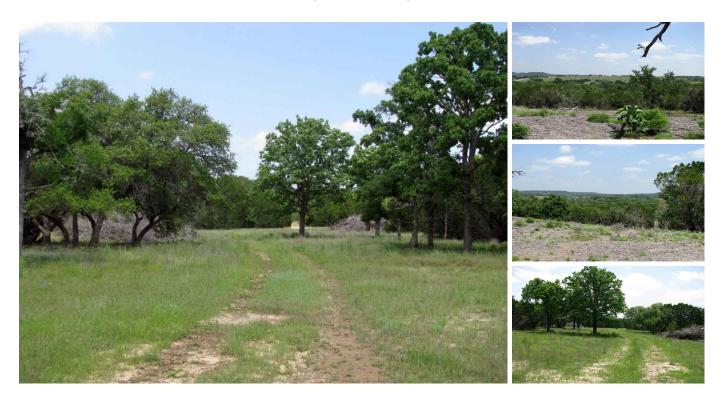

## 48.144 acres south of Pearl, TX in Coryell County

Burks Real Estate | 254-471-5738 | burks@centex.net

48.144 acres South of Pearl, TX in Coryell County. The property has Heavy tree cover with areas that have been cleared for food plots and a building site. The property has great views with rolling terrain. The property is central located being approx. 25 minutes to Gatesville & Lampasas & approx. 45 minutes to Killeen.