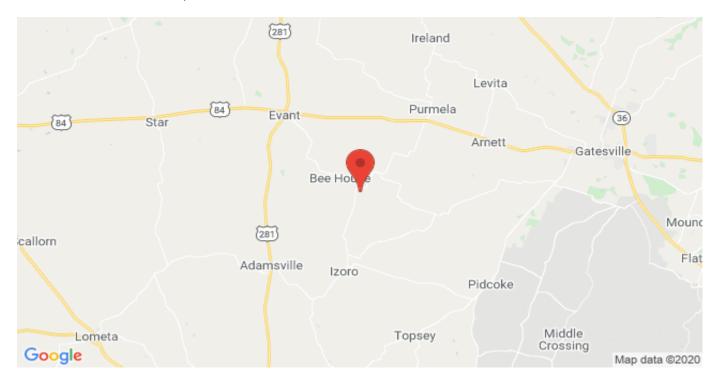

## **Driving Directions:**

From Evant go south on FM 183 10 miles then turn right on FM 1690 and go 2.3 miles then turn left on Cr 154 go 1/2 mile property on your left.

TBD CR 154 Gatesville, Texas 76528