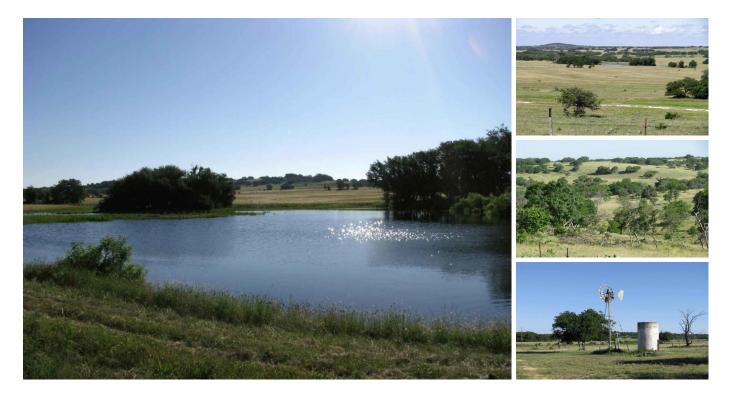

## 487.296 acres North of Goldthwaite, TX in Mills County

Burks Real Estate | 254-471-5738 | burks@centex.net

487.296 acres in Mills County north of Goldthwaite, TX with 3 BR 2.5 BA 2 story home with approx. 1932 sq. ft. of living space. The home has ceramic tile floors down stairs and carpet in the bedrooms. The kitchen has oak cabinets with dishwasher and slide in electric range. The home sets up on the mountain ridge overlooking the property. The house has a wraparound porch, attached patio and a 2 car attached carport. The home has a Culligan Water Softener System that was installed 6-1-2015 of this year. The ranch has 4 well with 2 of the well-being windmill wells, 8 stock tanks, cattle pens with loafing shed, goat pens, 2 barns, 1 storage/feed-room, and a 40 ft. x 60 ft. metal building. The ranch has over 100 ft. of change in elevation with good scattered tree cover. The ranch is crossed fenced with all fencing being in good condition. This is a nice cattle/Hunting ranch that is located approx. 2 hours from Austin and Abilene and approx. 2 hours from FT. Worth. The property currently has a grass lease that runs from 7-1-2015 to 7-1-2016. If buyer does not want to continue the current lease the leesse will have 30 days to move off property.