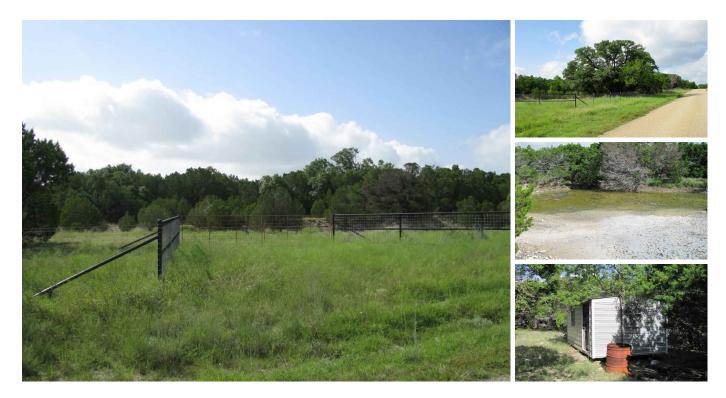

## 5.56 acres on Blakely Road in Coryell County

Burks Real Estate | 254-471-5738 | burks@centex.net

5.56 acres on Blakely Road in Coryell County. The property has paved road frontage and electricity along the road. You will need to drill a well for water. The property has heavy tree cover and is fenced. The property is approx. 30 minutes from Gatesville, Lampasas and Copperas Cove. The estimated taxes for 2016 are \$6.35. Price: \$39,500 Acres: 6 County: Coryell City: Copperas Cove State: Texas Property Type: