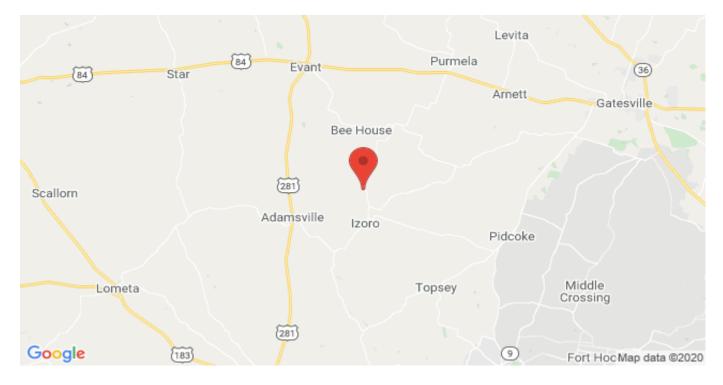

Recreational Property, Residential Property, Undeveloped Land

**Driving Directions:** 

From Evant go south on FM 183 10 miles then turn right on FM 1690 and go 6.1 miles then turn right on Blakely Road and go 400 ft. and the property will be on your left.

TBD Blakely Road Copperas Cove, Texas 76522